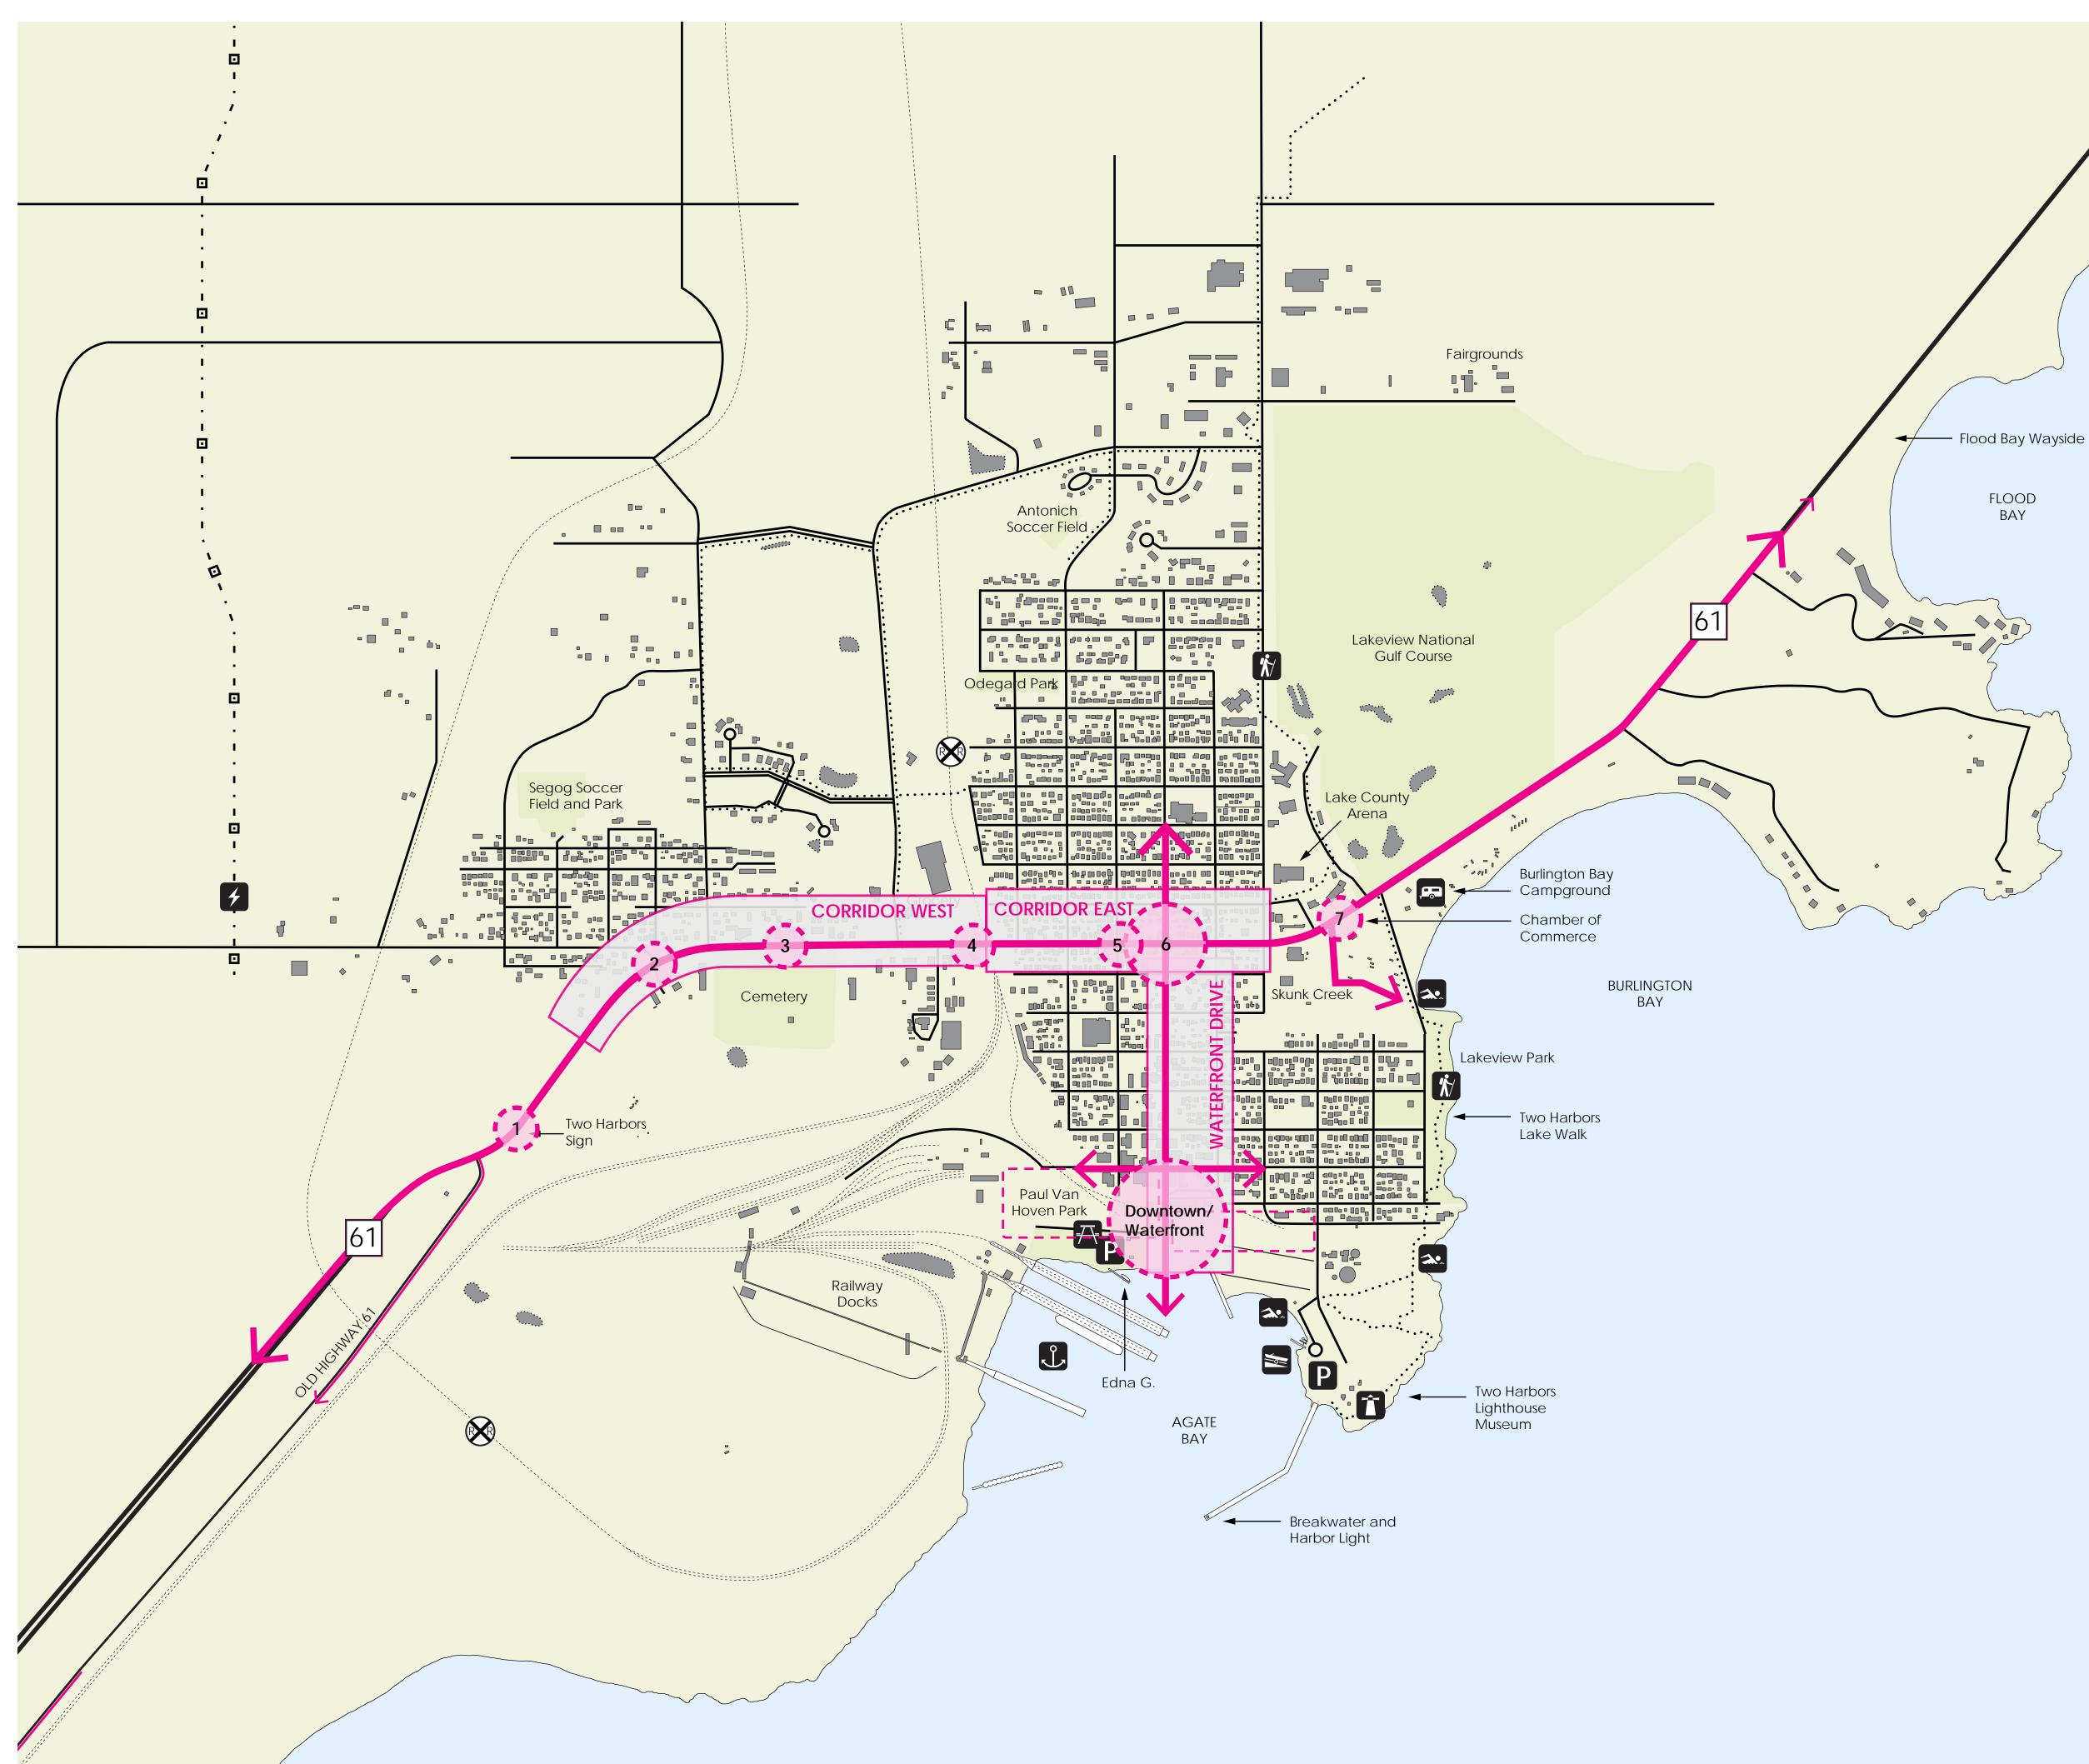

### Public Space Opportunities

Key opportunities to create public spaces to create a healthy, living community corridor.

- Community Gateway and Trail-head
- Community Corridor Space
- 3 Trail Rest Point
- Community Corridor Space
- 5 Additional Parking
- Waterfront Gateway
- Community Gateway

Waterfront Gateway

Downtown/ Waterfront

### CORRIDOR CONNECTIONS AND COMMUNITY RESOURCES

7th AVE WEST CORRIDOR PLAN

- enhanced

- community