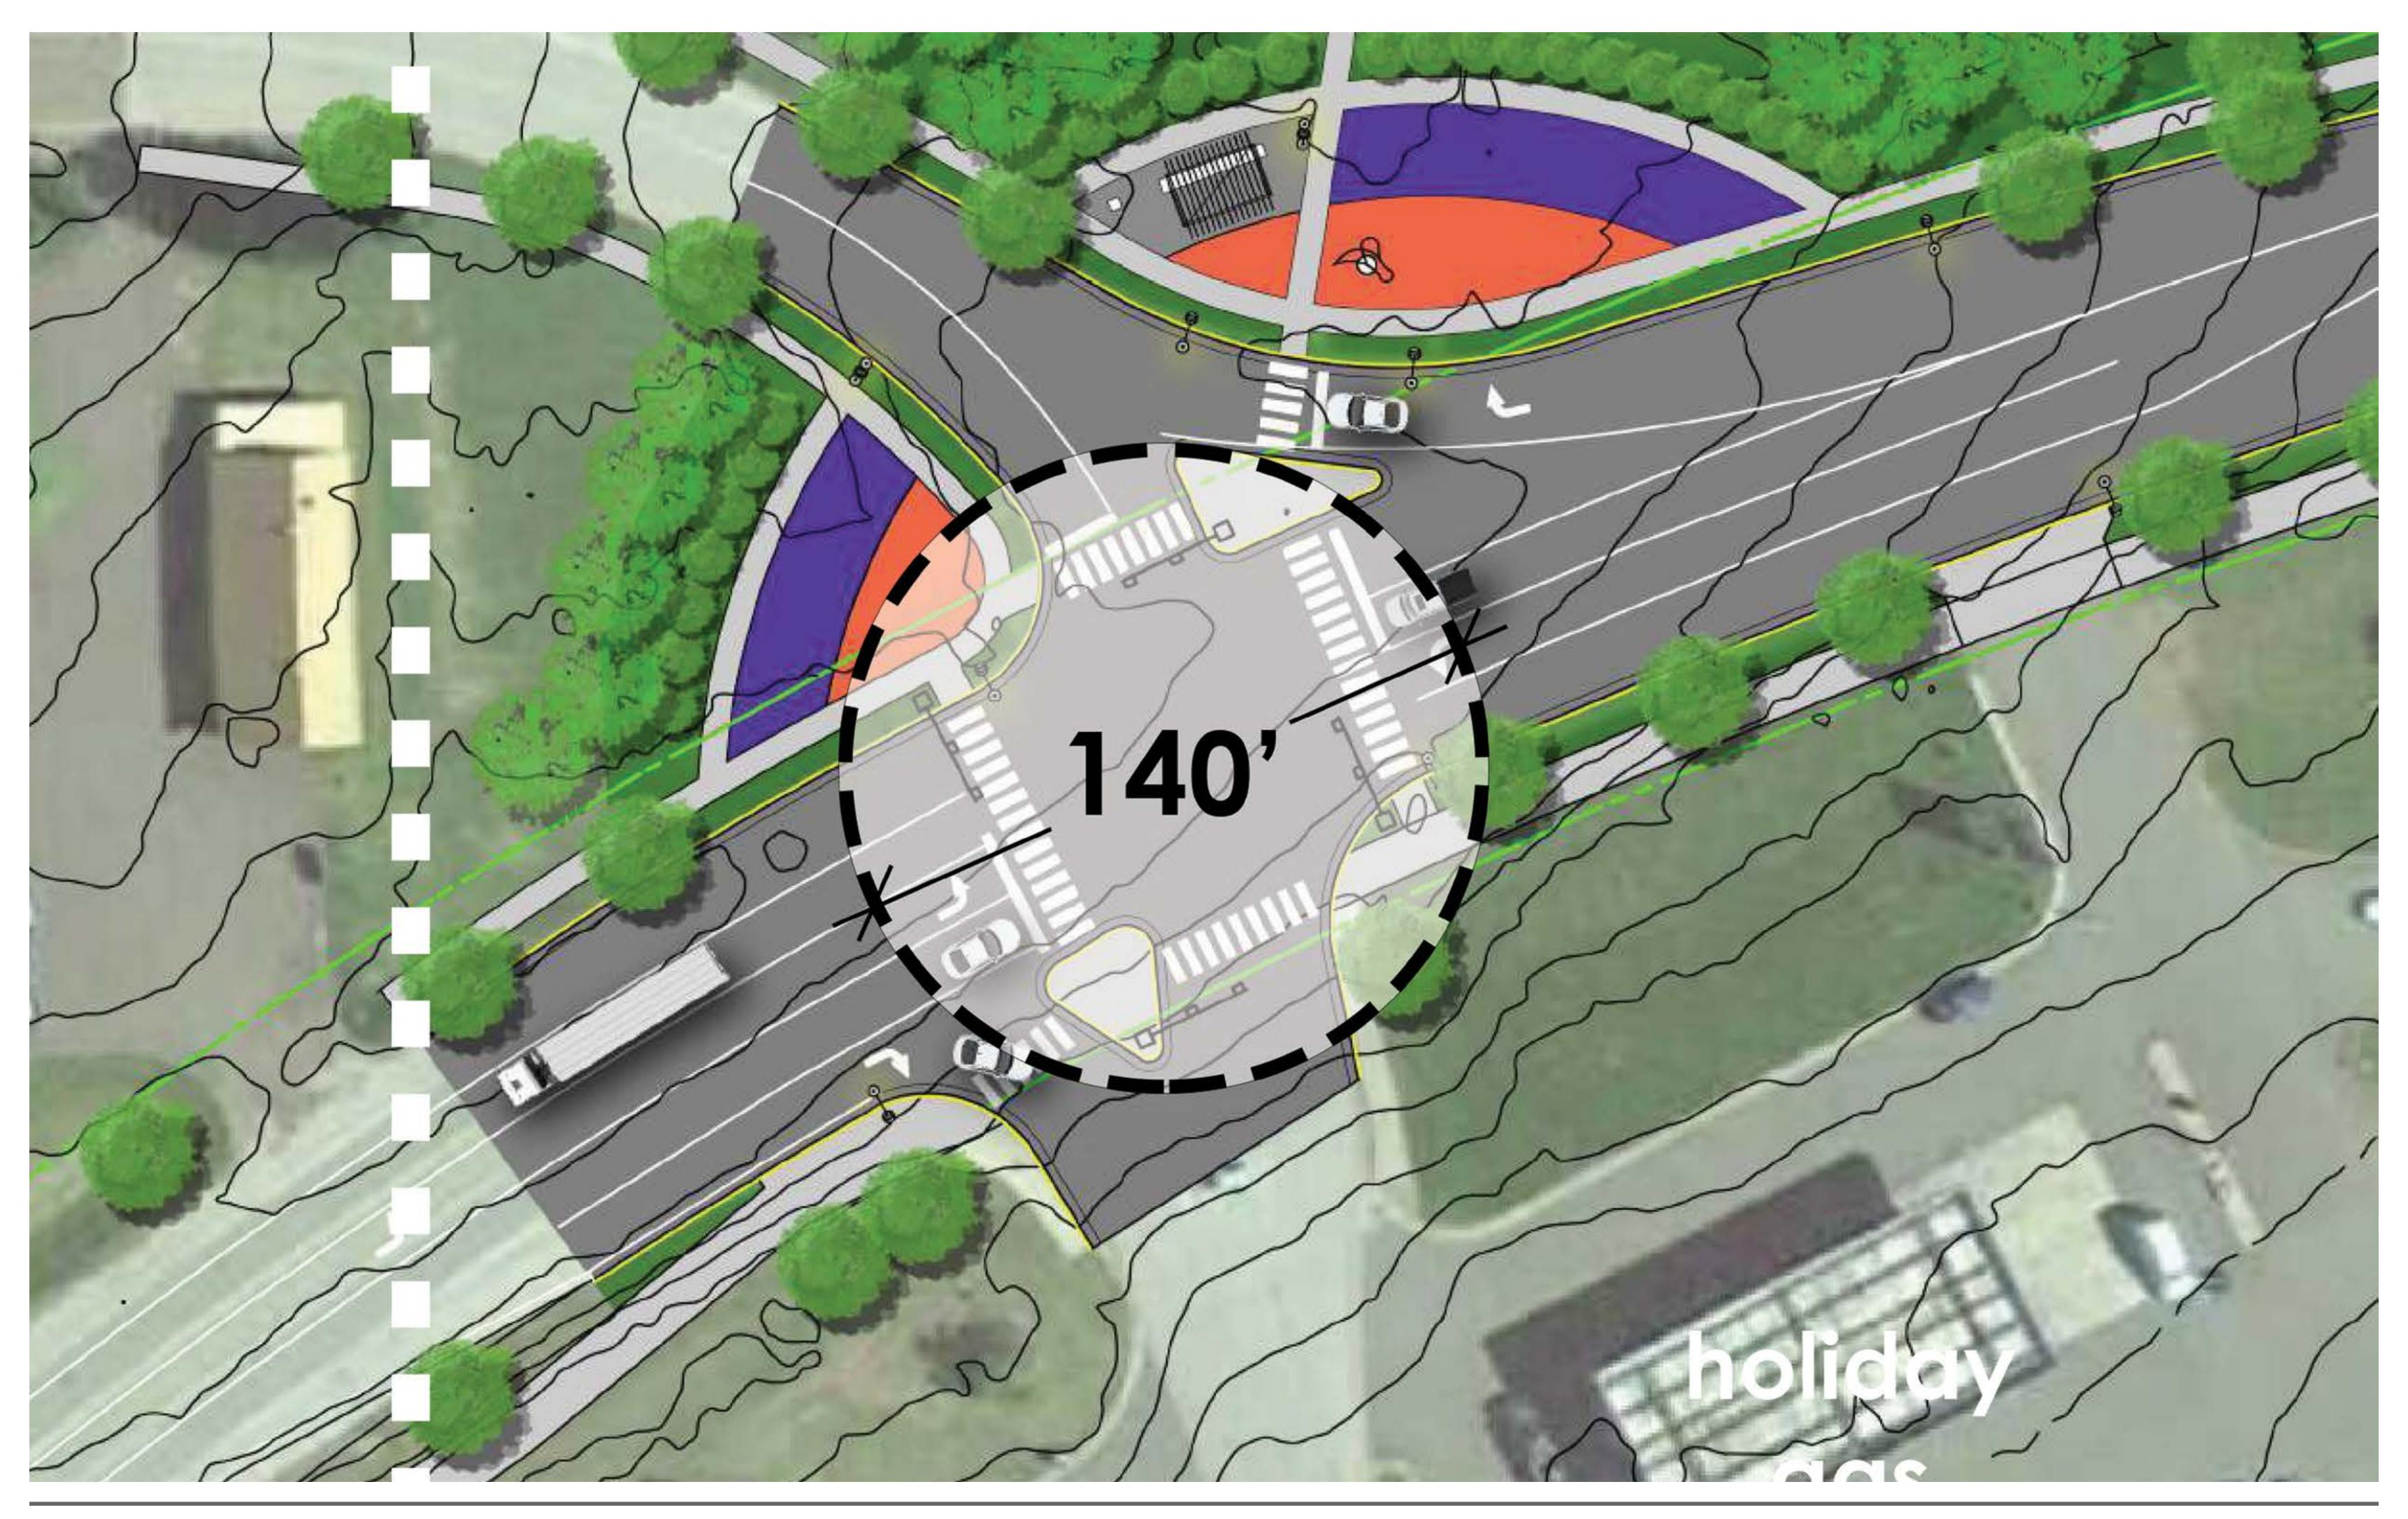

# 7th Avenue

11th Street

Roundabout Study

# 7th Street

# 6th Street/Waterfront