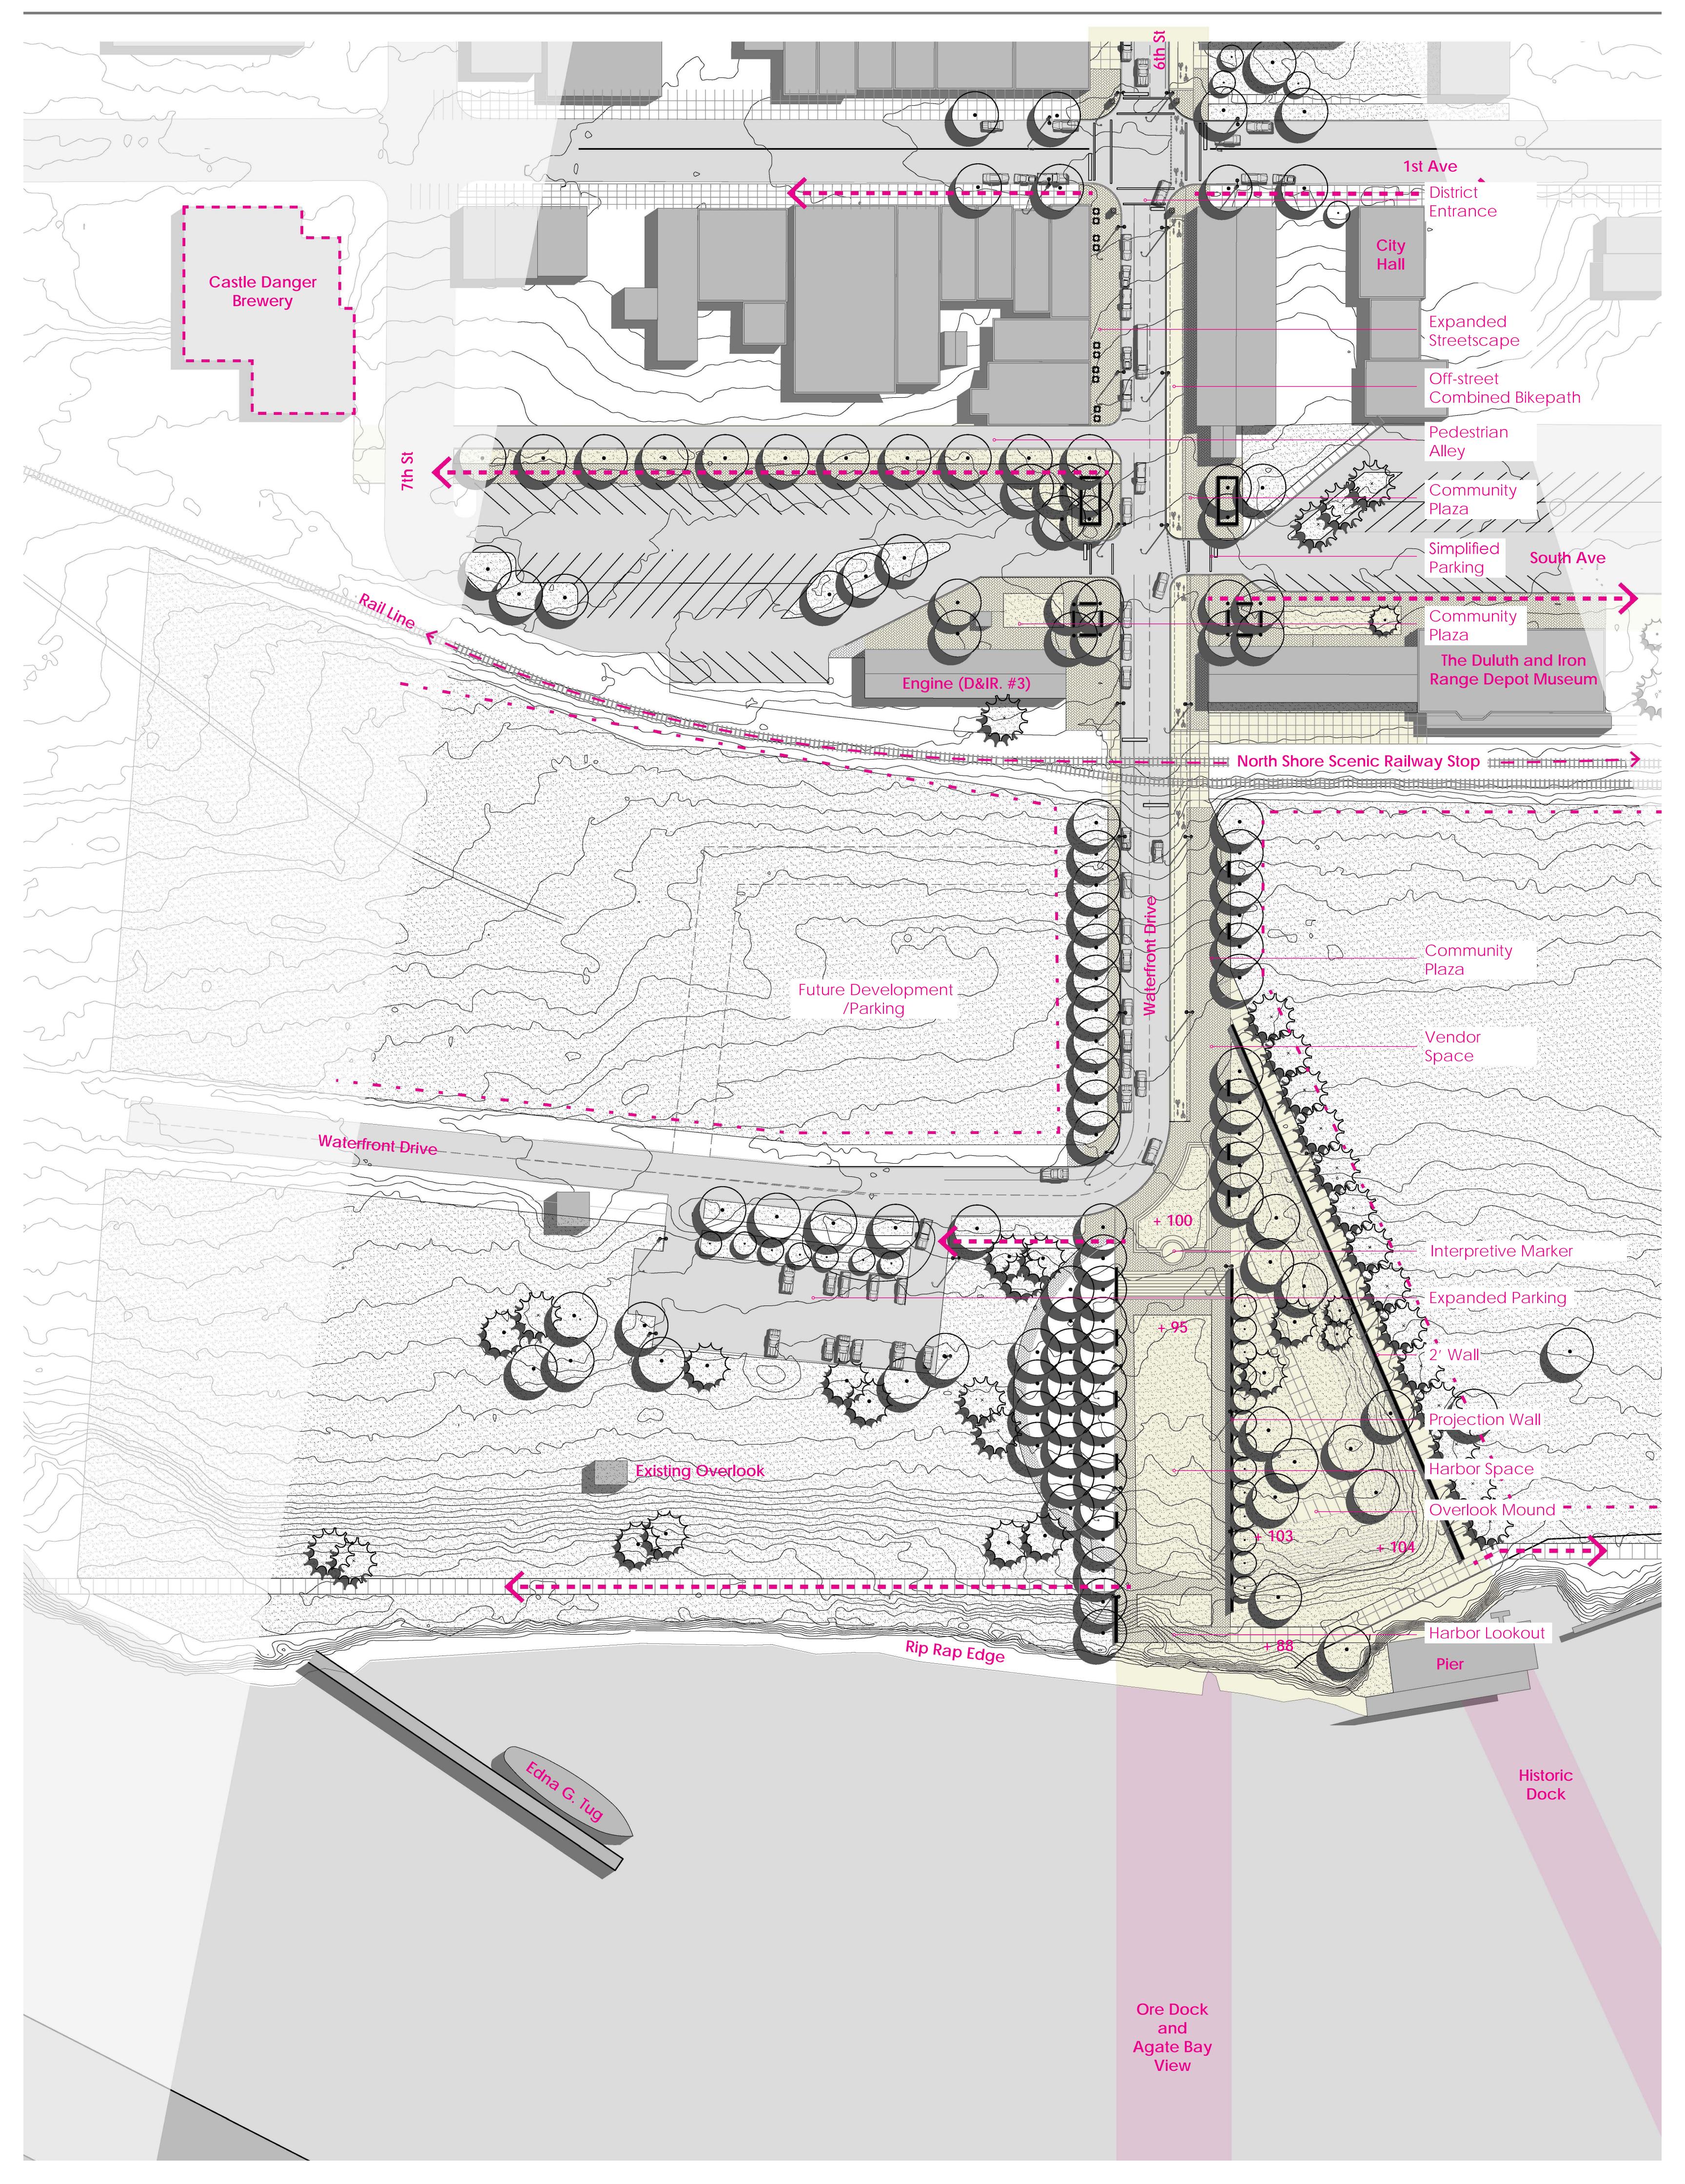

## **EXISTING CONDITION STUDY**

Harbor Landing

Right of Way - 70'

### 7th Ave and 6th St : ORIENTING TO DOWNTOWN

### WATERFRONT OPPORTUNITIES

## WATERFRONT DRIVE : DOWNTOWN STREET-SCAPE AND CONNECTION TO AGATE BAY

side

# COMMUNITY CORRIDOR SPACE

# WATERFRONT DRIVE INTERSECTION

# COMMUNITY GATHERING SPACE WATERFRONT DRIVE INTERSECTION

## COMMUNITY SPACE ARBOR WATERFRONT DRIVE INTERSECTION

# TWO HARBORS WATERFRONT

TWO HARBORS TRANSPORTATION PLAN: VISIONING PROJECT 6.17.19

# DOWNTOWN COMMUNITY SPACE

6.17.19

# WATERFRONT COMMUNITY SPACE

TWO HARBORS TRANSPORTATION PLAN: VISIONING PROJECT 6.17.19

# AGATE BAY MARKER WATERFRONT

# WATERFRONT PROMINADE

TWO HARBORS TRANSPORTATION PLAN: VISIONING PROJECT 6.17.19

# AGATE BAY OVERLOOK

6.17.19

Locations