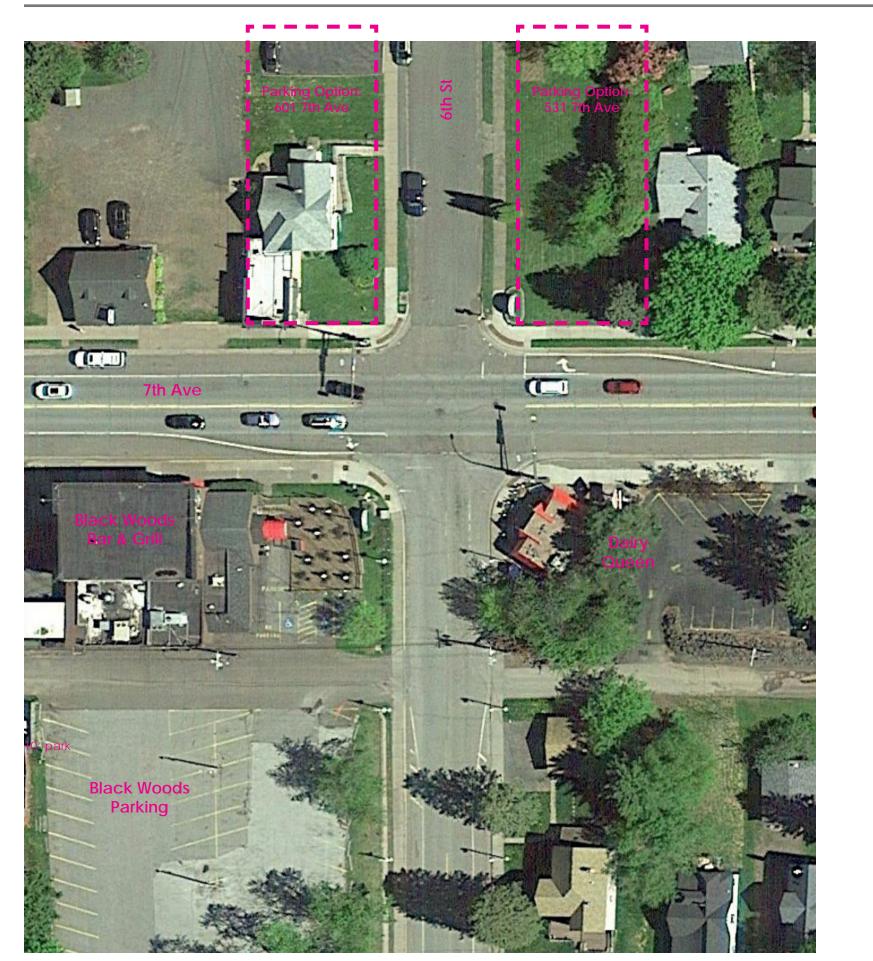

k Trails near Burlington Bay
- 5. Lighthouse Point

### Public Space Opportunities

Key opportunities to create public spaces to create a healthy, living community corridor.

- Community Gateway and Trail-head
- Community Corridor Space
- 3 Trail Rest Point
- Community Corridor Space
- 5 Additional Parking
- Waterfront Gateway
- Community Gateway

Waterfront Gateway



Downtown/ Waterfront





### CORRIDOR CONNECTIONS AND COMMUNITY RESOURCES





7th AVE WEST CORRIDOR PLAN



- enhanced



- community













# 7th AVE EAST CORRIDOR PLAN

TWO HARBORS TRANSPORTATION PLAN: VISIONING PROJECT 5.20.19 Corridor Plan



# 7th AVE EAST CORRIDOR

## PROPOSED CONDITION





## **EXISTING CONDITION STUDY**

Harbor Landing

Right of Way - 70'





### 7th Ave and 6th St : ORIENTING TO DOWNTOWN







### WATERFRONT OPPORTUNITIES



## WATERFRONT DRIVE : DOWNTOWN STREET-SCAPE AND CONNECTION TO AGATE BAY







side



### front

plan

### WATERFRONT DRIVE SIGN





plan



front



side



# WATERFRONT DRIVE INTERSECTION





6.17.19



# COMMUNITY CORRIDOR SPACE









# WATERFRONT DRIVE INTERSECTION













# COMMUNITY GATHERING SPACE WATERFRONT DRIVE INTERSECTION







## COMMUNITY SPACE ARBOR WATERFRONT DRIVE INTERSECTION













# TWO HARBORS WATERFRONT



TWO HARBORS TRANSPORTATION PLAN: VISIONING PROJECT 6.17.19



# DOWNTOWN COMMUNITY SPACE





6.17.19

# WATERFRONT COMMUNITY SPACE





TWO HARBORS TRANSPORTATION PLAN: VISIONING PROJECT 6.17.19



# AGATE BAY MARKER WATERFRONT

## TWO HARBORS





N PLAN: VISIONING PROJECT 6.17.19

# WATERFRONT PROMINADE