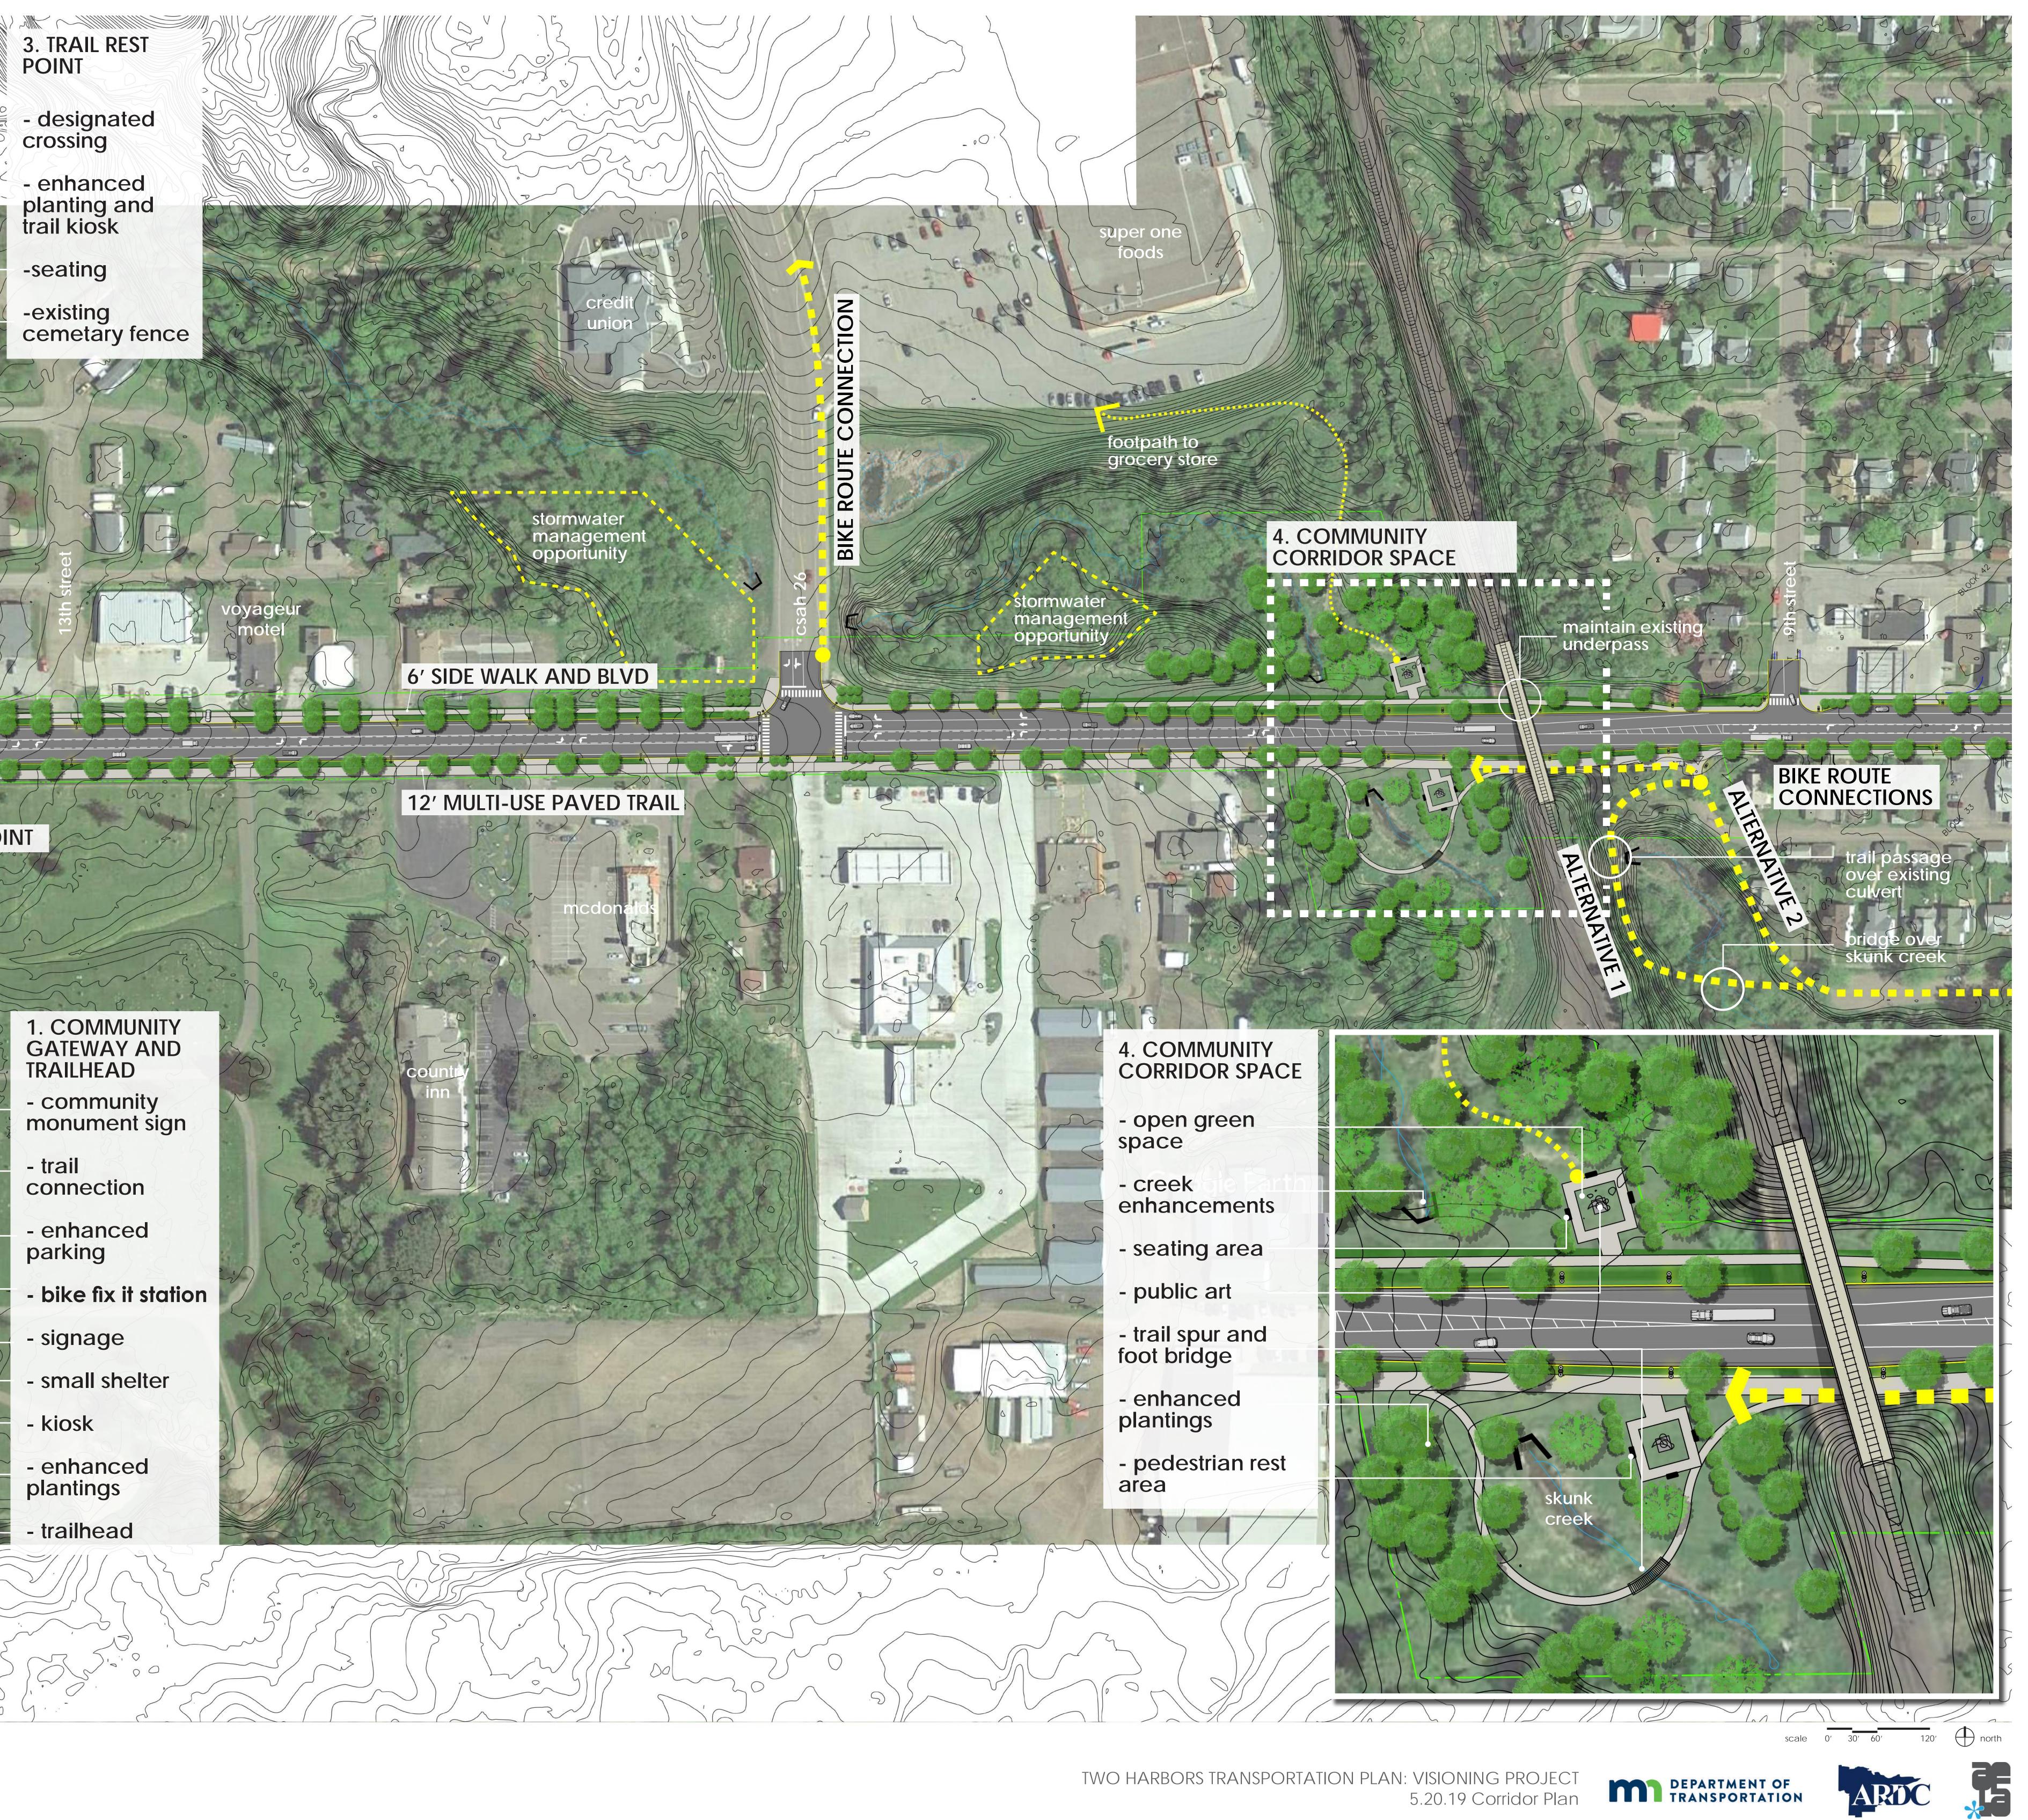

### Public Space Opportunities

Key opportunities to create public spaces to create a healthy, living community corridor.

- Community Gateway and Trail-head
- Community Corridor Space
- 3 Trail Rest Point
- Community Corridor Space
- 5 Additional Parking
- Waterfront Gateway
- Community Gateway

# 7th AVE EAST CORRIDOR PLAN

TWO HARBORS TRANSPORTATION PLAN: VISIONING PROJECT 5.20.19 Corridor Plan