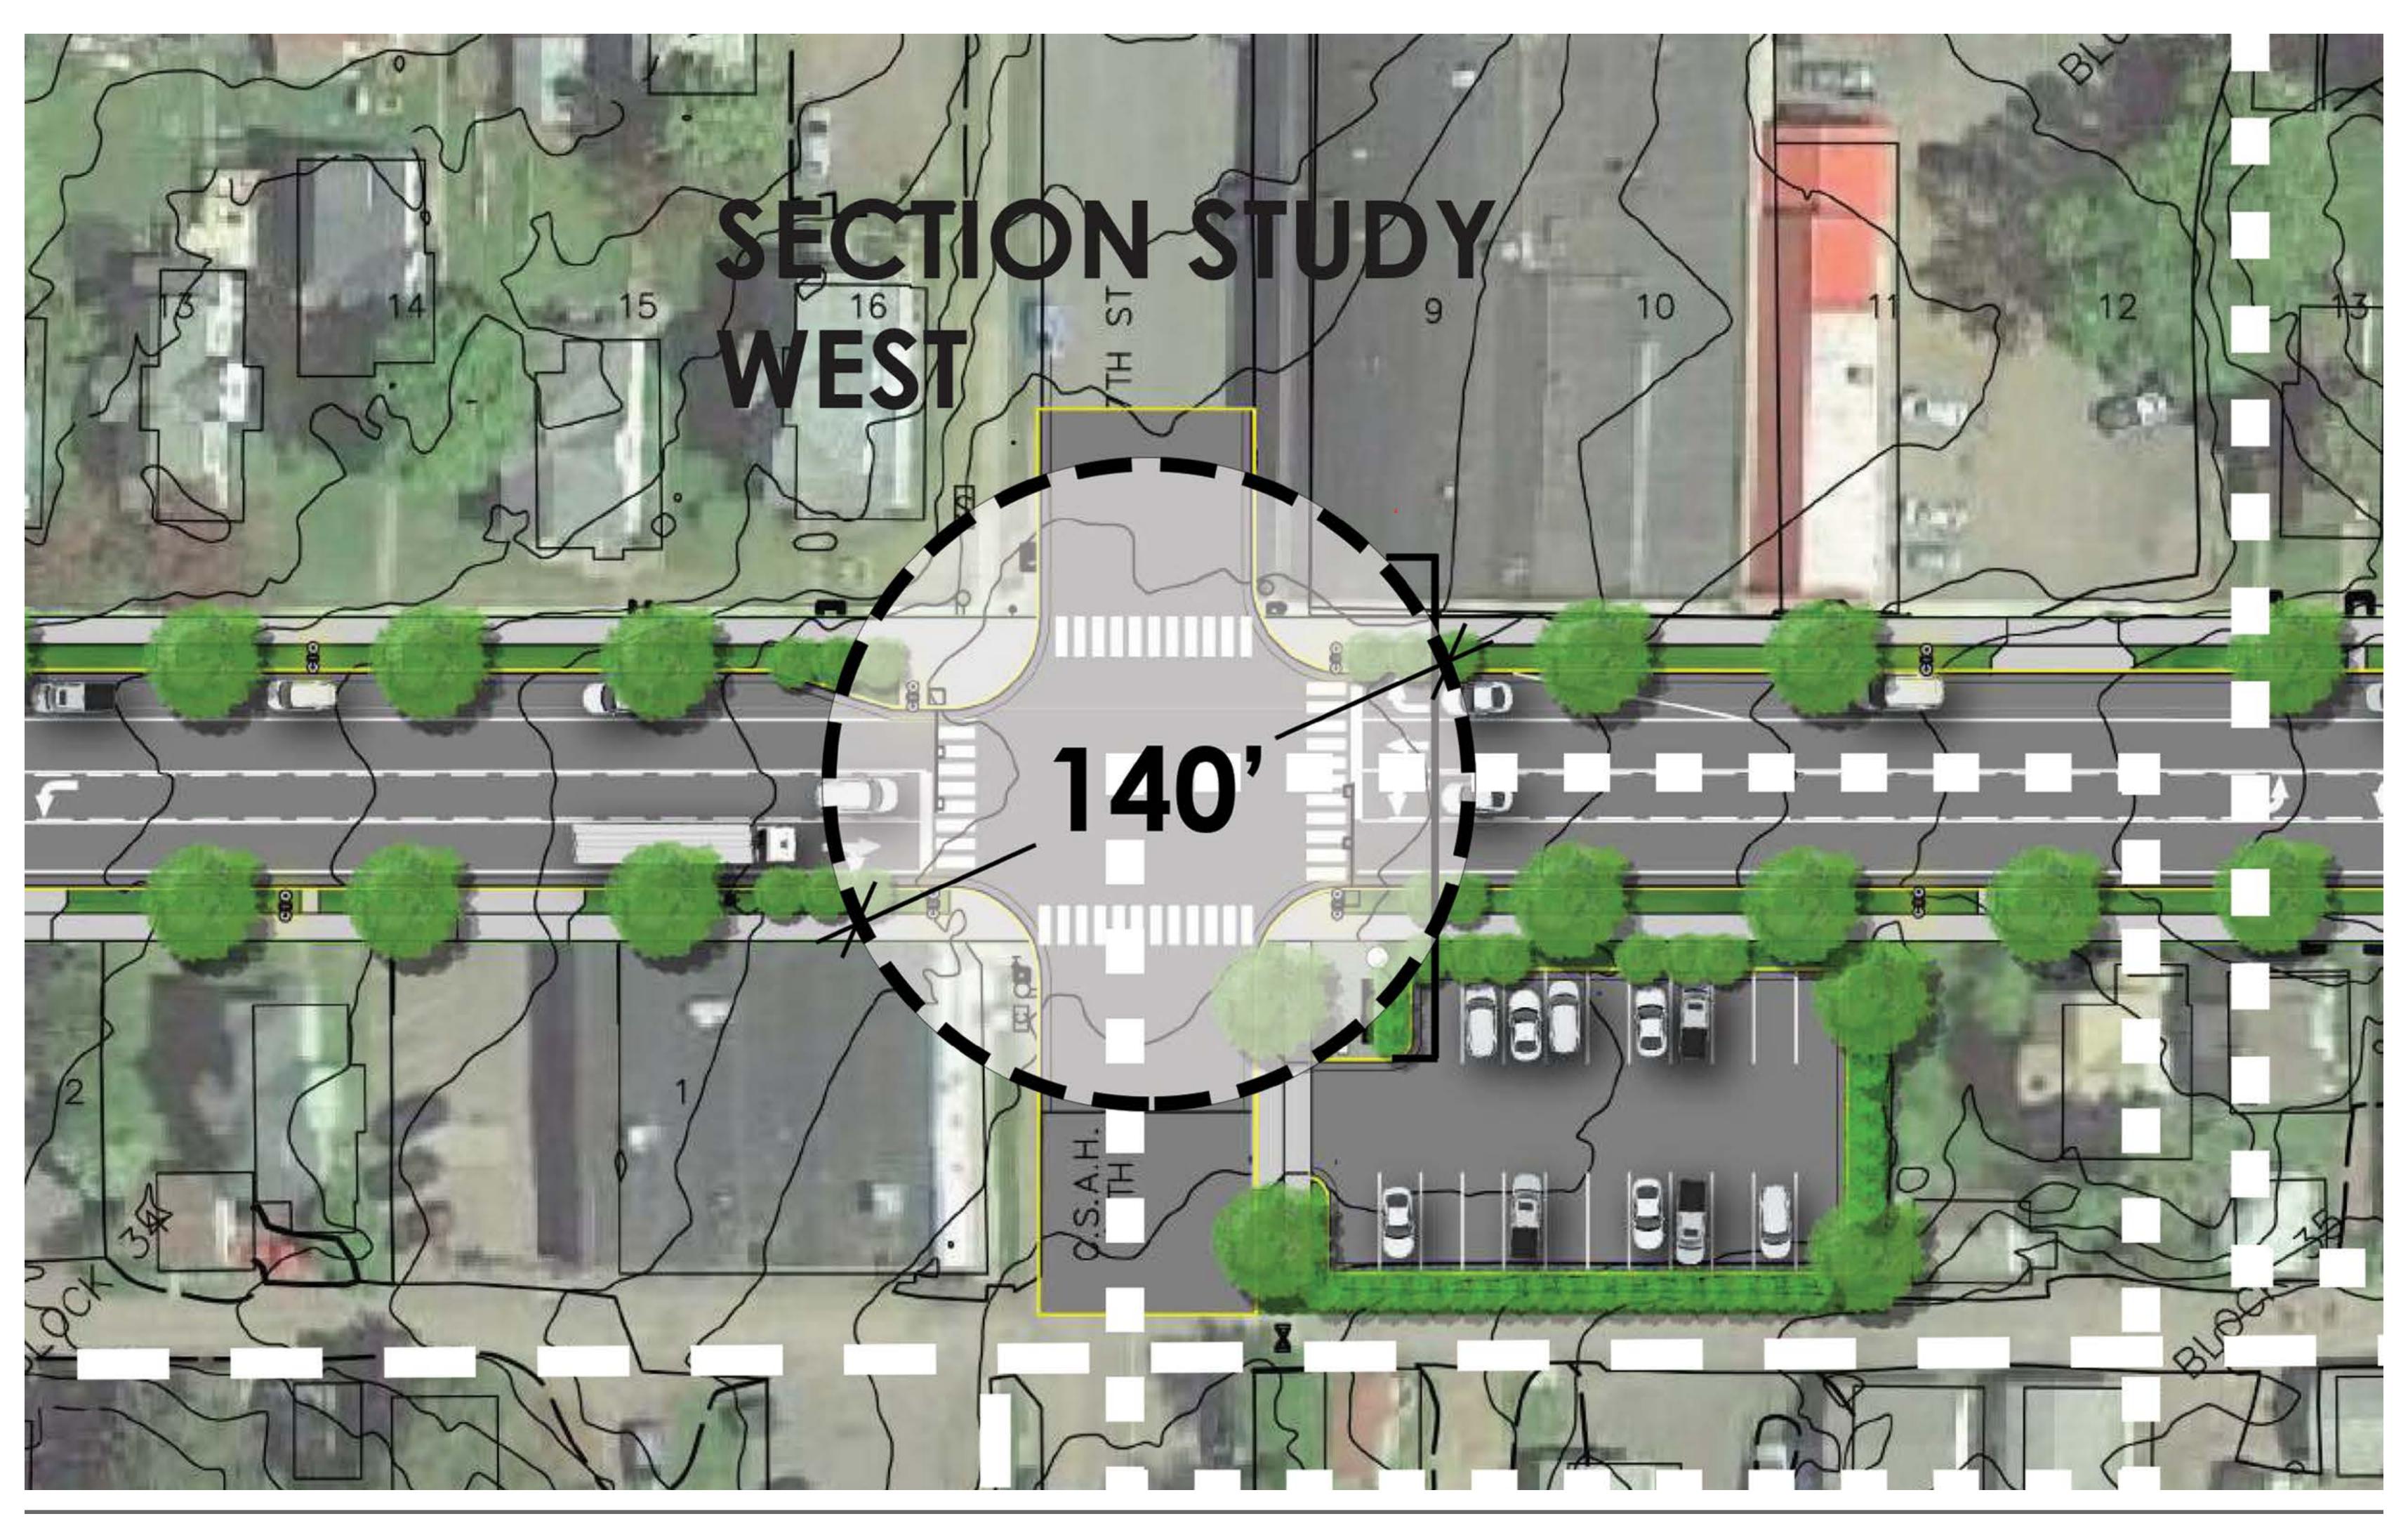

plan



front



side



# WATERFRONT DRIVE INTERSECTION





6.17.19



# COMMUNITY CORRIDOR SPACE









# WATERFRONT DRIVE INTERSECTION













# COMMUNITY GATHERING SPACE WATERFRONT DRIVE INTERSECTION







## COMMUNITY SPACE ARBOR WATERFRONT DRIVE INTERSECTION













# TWO HARBORS WATERFRONT



TWO HARBORS TRANSPORTATION PLAN: VISIONING PROJECT 6.17.19



# DOWNTOWN COMMUNITY SPACE





6.17.19

# WATERFRONT COMMUNITY SPACE





TWO HARBORS TRANSPORTATION PLAN: VISIONING PROJECT 6.17.19



# AGATE BAY MARKER WATERFRONT

## TWO HARBORS





N PLAN: VISIONING PROJECT 6.17.19

# WATERFRONT PROMINADE





TWO HARBORS TRANSPORTATION PLAN: VISIONING PROJECT 6.17.19



# AGATE BAY OVERLOOK



6.17.19



Locations









# 7th Avenue







11th Street

Roundabout Study







# 7th Street







# 6th Street/Waterfront