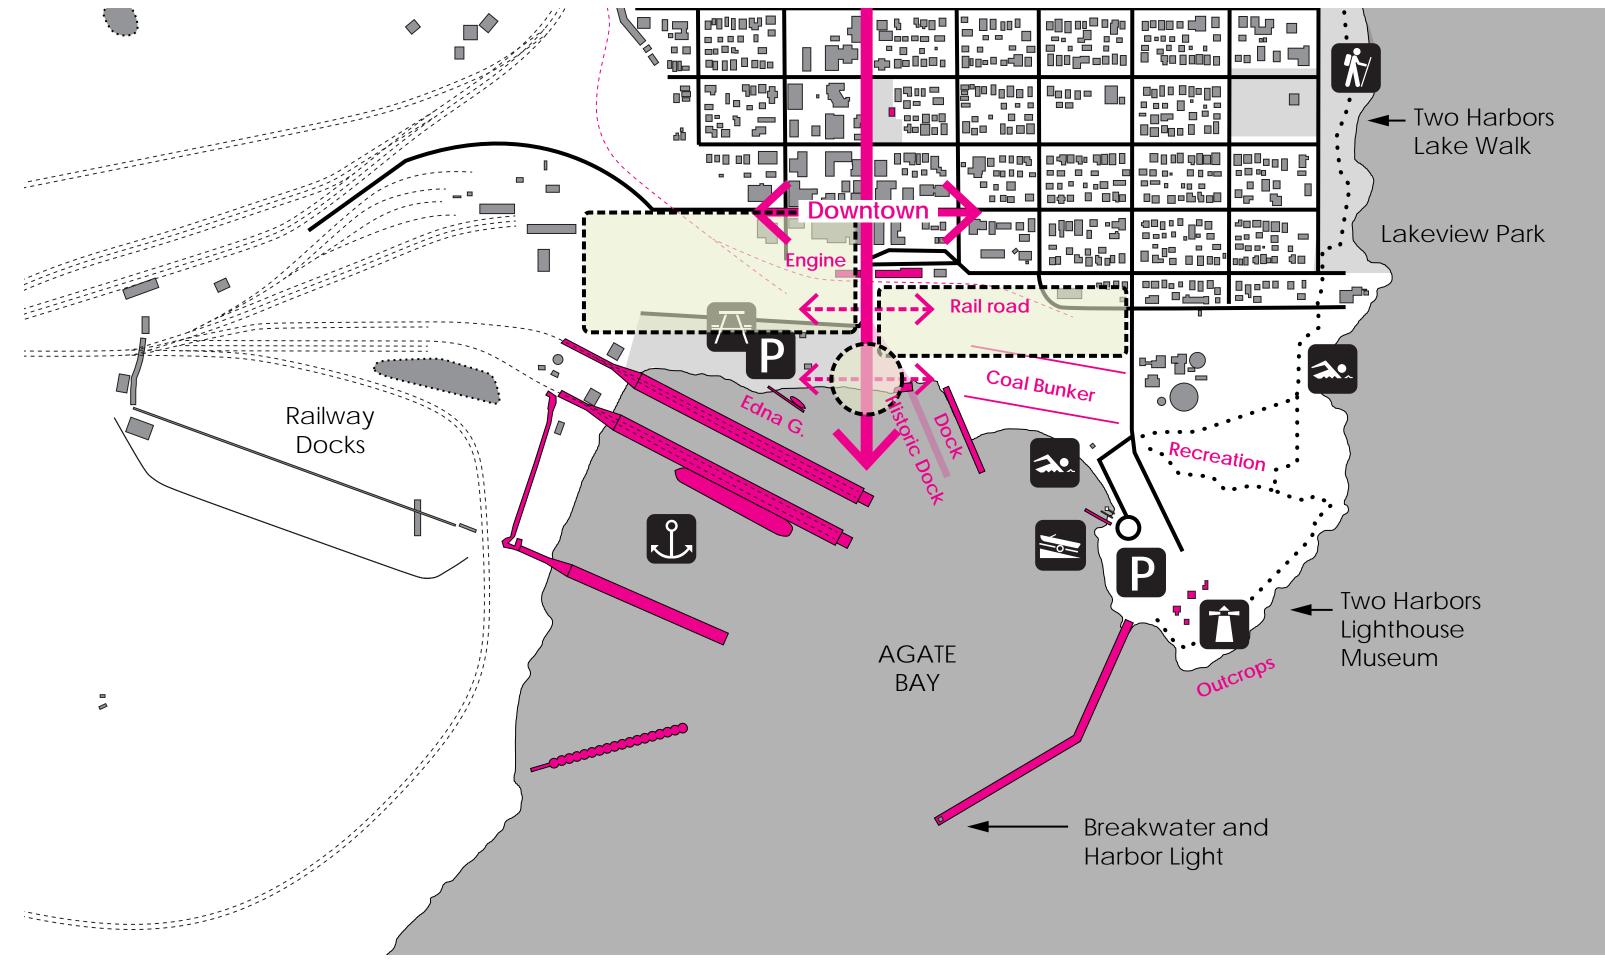

### WATERFRONT OPPORTUNITIES

# TWO HARBORS WATERFRONT

TWO HARBORS TRANSPORTATION PLAN: VISIONING PROJECT 6.17.19

# AGATE BAY MARKER WATERFRONT

# WATERFRONT PROMINADE

TWO HARBORS TRANSPORTATION PLAN: VISIONING PROJECT 6.17.19

# AGATE BAY OVERLOOK

6.17.19

Locations