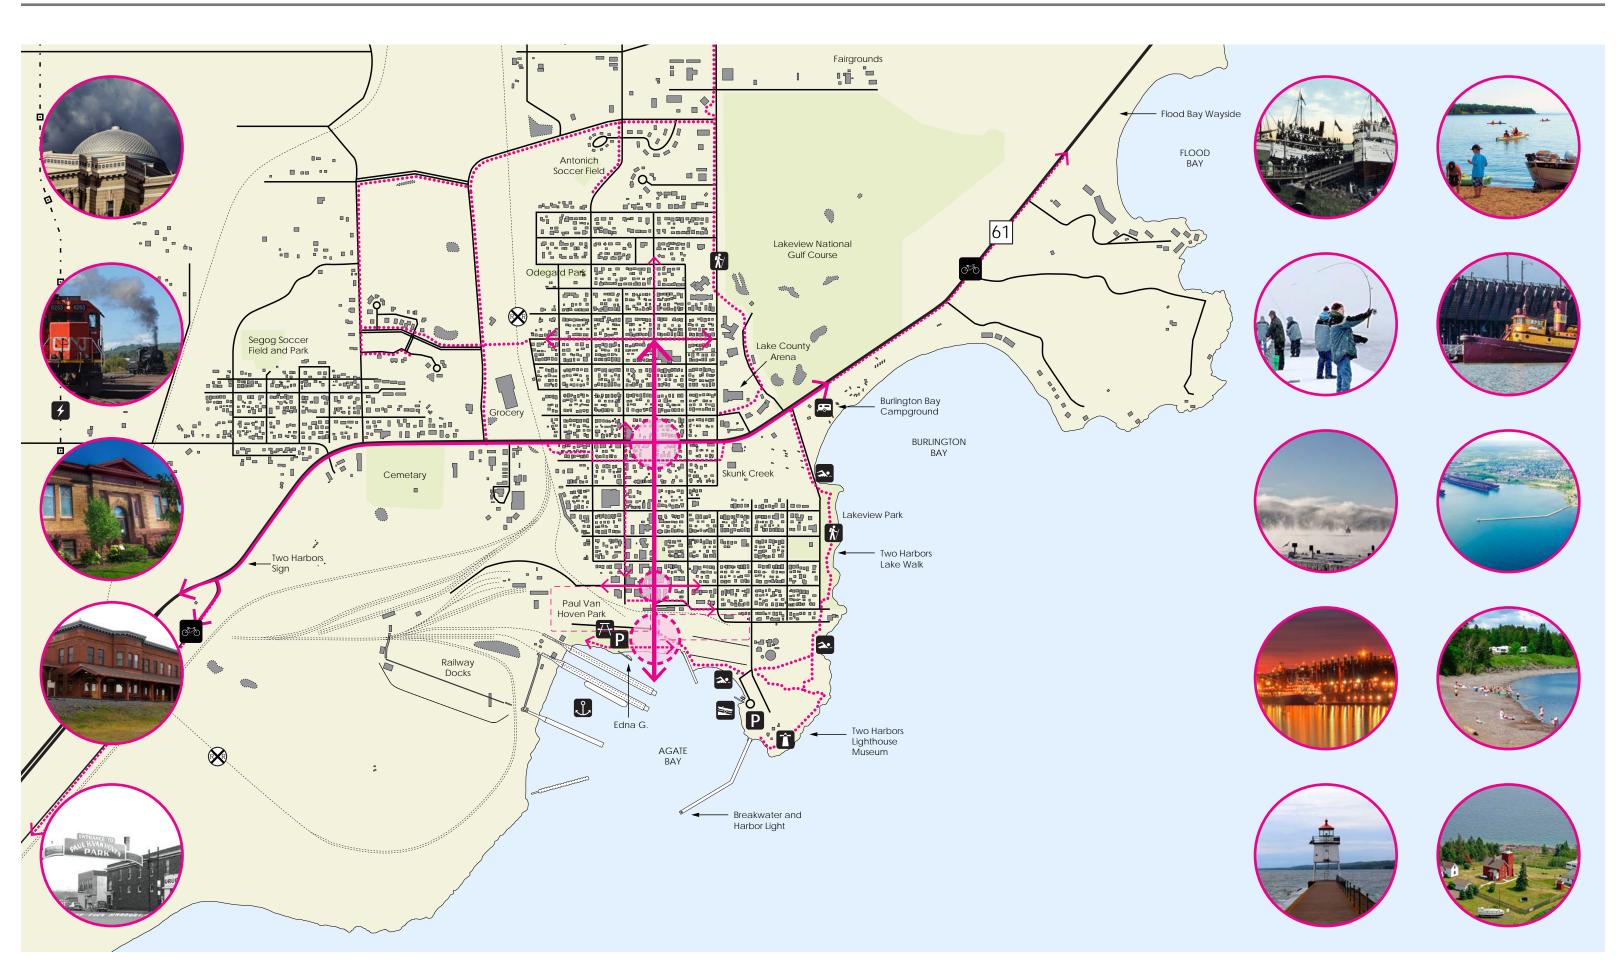

# TWO HARBORS WATERFRONT

TWO HARBORS TRANSPORTATION PLAN: VISIONING PROJECT 6.17.19

## TWO HARBORS

N PLAN: VISIONING PROJECT 6.17.19