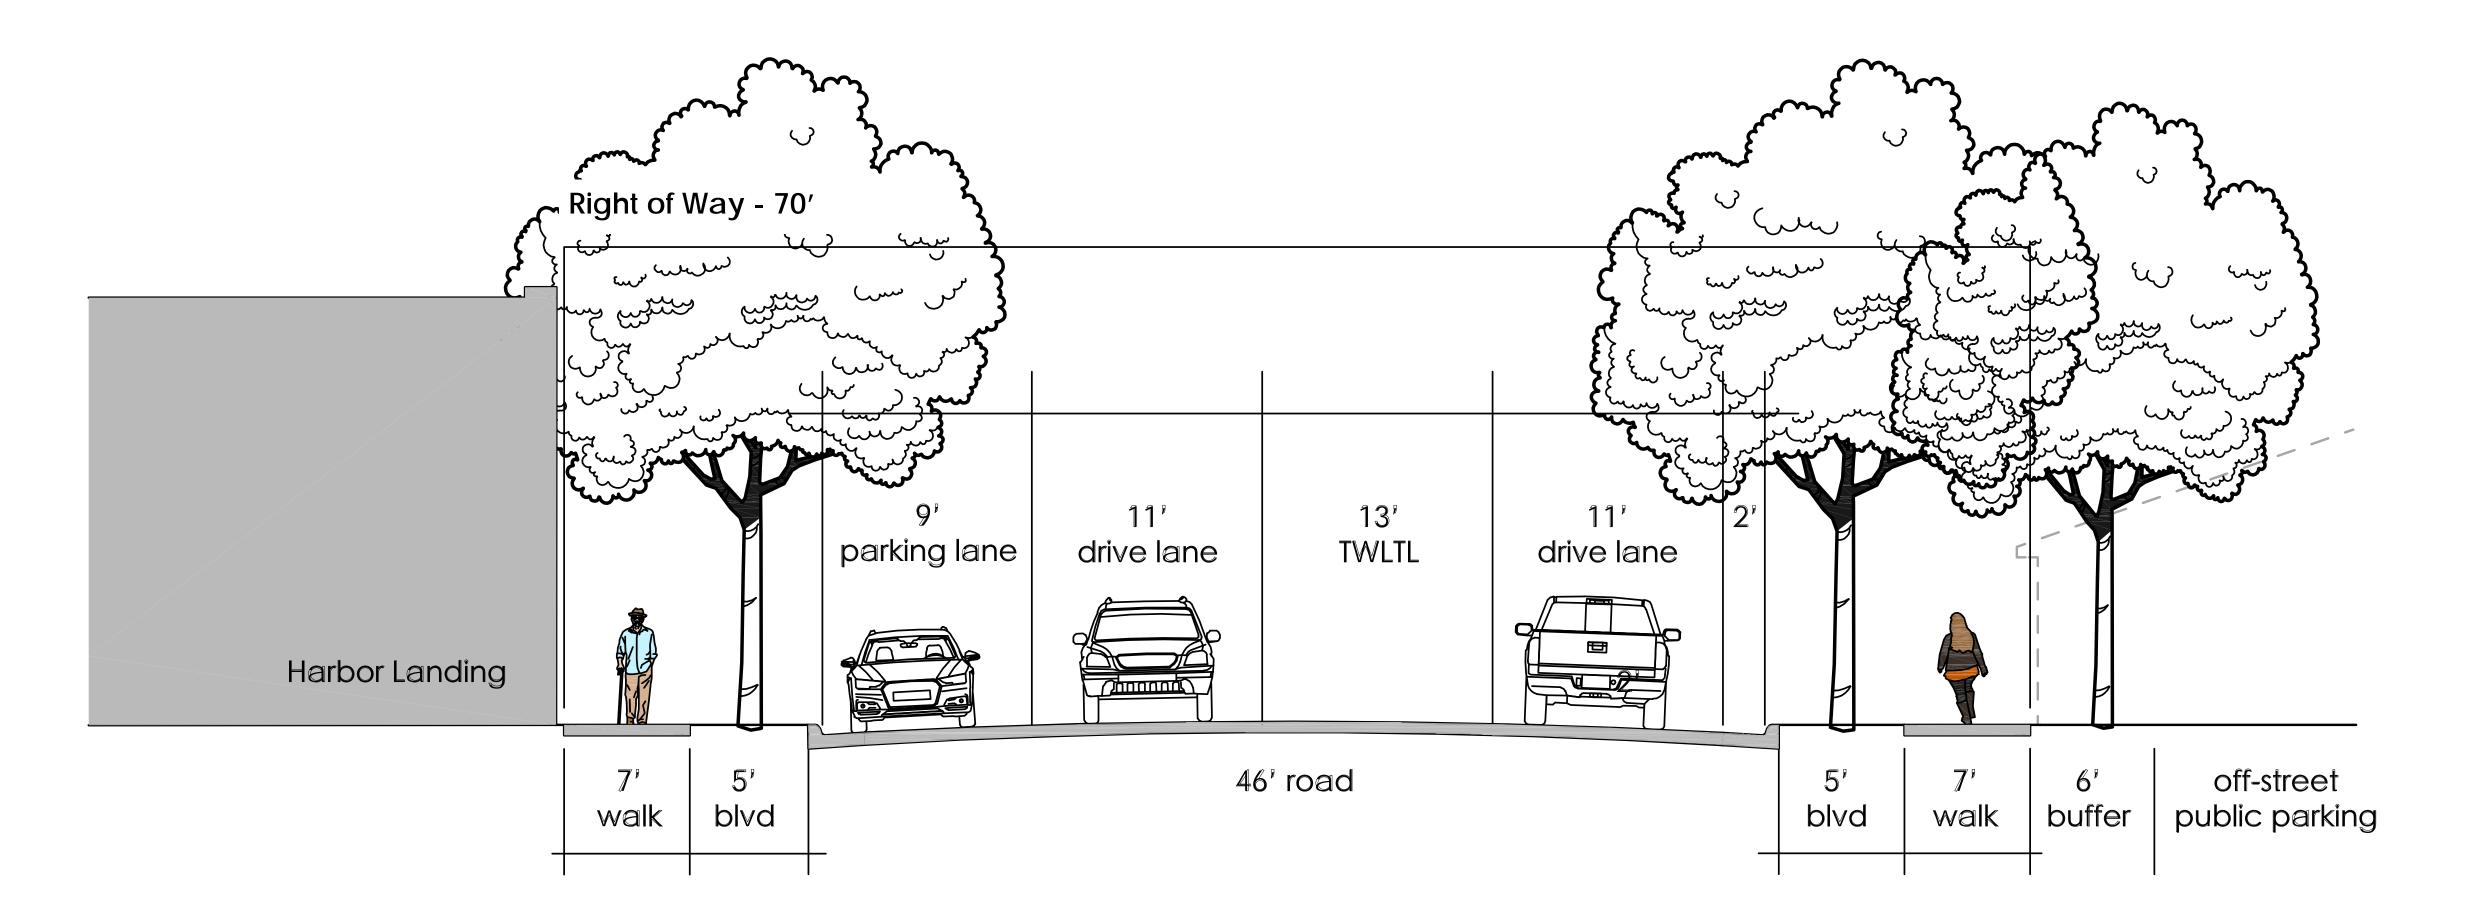

ing

### Sacred Spaces

- 1. Green space/Forest in Corridor West
- 2. Skunk Creek Park
- 3. Civic Center/Bandshell
- 4. Park Trails near Burlington Bay
- 5. Lighthouse Point

### Public Space Opportunities

Key opportunities to create public spaces to create a healthy, living community corridor.

- Community Gateway and Trail-head
- Community Corridor Space
- 3 Trail Rest Point
- Community Corridor Space
- 5 Additional Parking
- Waterfront Gateway
- Community Gateway

Waterfront Gateway



Downtown/ Waterfront





### CORRIDOR CONNECTIONS AND COMMUNITY RESOURCES





7th AVE WEST CORRIDOR PLAN



- enhanced



- community













# 7th AVE EAST CORRIDOR PLAN

TWO HARBORS TRANSPORTATION PLAN: VISIONING PROJECT 5.20.19 Corridor Plan



# 7th AVE EAST CORRIDOR

## PROPOSED CONDITION





## **EXISTING CONDITION STUDY**

Harbor Landing

Right of Way - 70'





### 7th Ave and 6th St : ORIENTING TO DOWNTOWN







### WATERFRONT OPPORTUNITIES



## WATERFRONT DRIVE : DOWNTOWN STREET-SCAPE AND CONNECTION TO AGATE BAY







side



### front

plan

### WATERFRONT DRIVE SIGN





plan



front



side



# WATERFRONT DRIVE INTERSECTION





6.17.19



# COMMUNITY CORRIDOR SPACE









# WATERFRONT DRIVE INTERSECTION













# COMMUNITY GATHERING SPACE WATERFRONT DRIVE INTERSECTION







## COMMUNITY SPACE ARBOR WATERFRONT DRIVE INTERSECTION













# TWO HARBORS WATERFRONT



TWO HARBORS TRANSPORTATION PLAN: VISIONING PROJECT 6.17.19



# DOWNTOWN COMMUNITY SPACE





6.17.19

# WATERFRONT COMMUNITY SPACE





TWO HARBORS TRANSPORTATION PLAN: VISIONING PROJECT 6