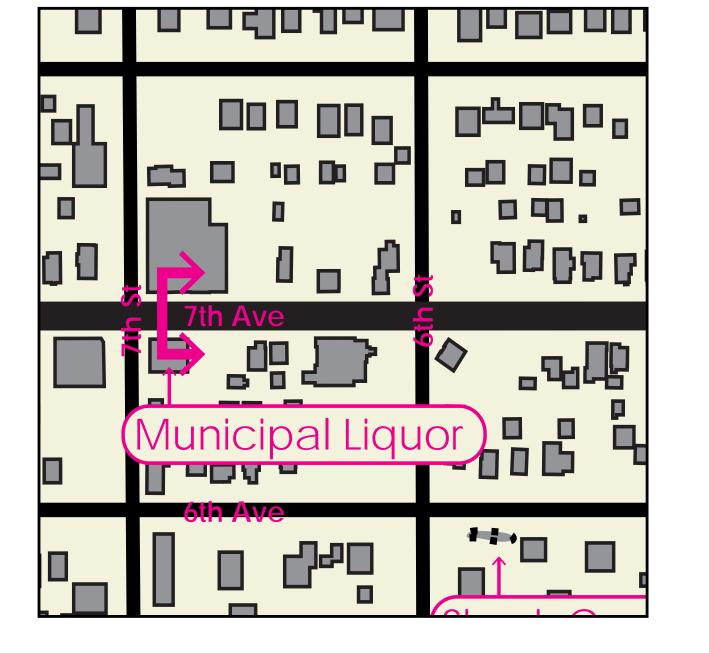

rking

### Sacred Spaces

- 1. Green space/Forest in Corridor West
- 2. Skunk Creek Park
- 3. Civic Center/Bandshell
- 4. Park Trails near Burlington Bay
- 5. Lighthouse Point

### Public Space Opportunities

Key opportunities to create public spaces to create a healthy, living community corridor.

- Community Gateway and Trail-head
- Community Corridor Space
- 3 Trail Rest Point
- Community Corridor Space
- 5 Additional Parking
- Waterfront Gateway
- Community Gateway

Waterfront Gateway



Downtown/ Waterfront





### CORRIDOR CONNECTIONS AND COMMUNITY RESOURCES





7th AVE WEST CORRIDOR PLAN



- enhanced



- community













# 7th AVE EAST CORRIDOR PLAN

TWO HARBORS TRANSPORTATION PLAN: VISIONING PROJECT 5.20.19 Corridor Plan



# 7th AVE EAST CORRIDOR

## PROPOSED CONDITION





## **EXISTING CONDITION STUDY**

Harbor Landing

Right of Way - 70'





### 7th Ave and 6th St : ORIENTING TO DOWNTOWN







### WATERFRONT OPPORTUNITIES



## WATERFRONT DRIVE : DOWNTOWN STREET-SCAPE AND CONNECTION TO AGATE BAY







side



### front

plan

### WATERFRONT DRIVE SIGN





plan



front



side



# WATERFRONT DRIVE INTERSECTION





6.17.19



# COMMUNITY CORRIDOR SPACE









# WATERFRONT DRIVE INTERSECTION













# COMMUNITY GATHERING SPACE WATERFRONT DRIVE INTERSECTION







## COMMUNITY SPACE ARBOR WATERFRONT DRIVE INTERSECTION













# TWO HARBORS WATERFRONT



TWO HARBORS TRANSPORTATION PLAN: VISIONING PROJECT 6.17.19



# DOWNTOWN COMMUNITY SPACE





6.17.19

# WATERFRONT COMMUNITY SPACE





TWO HARBORS TRANSPORTATION PLAN: VISIONING PROJECT