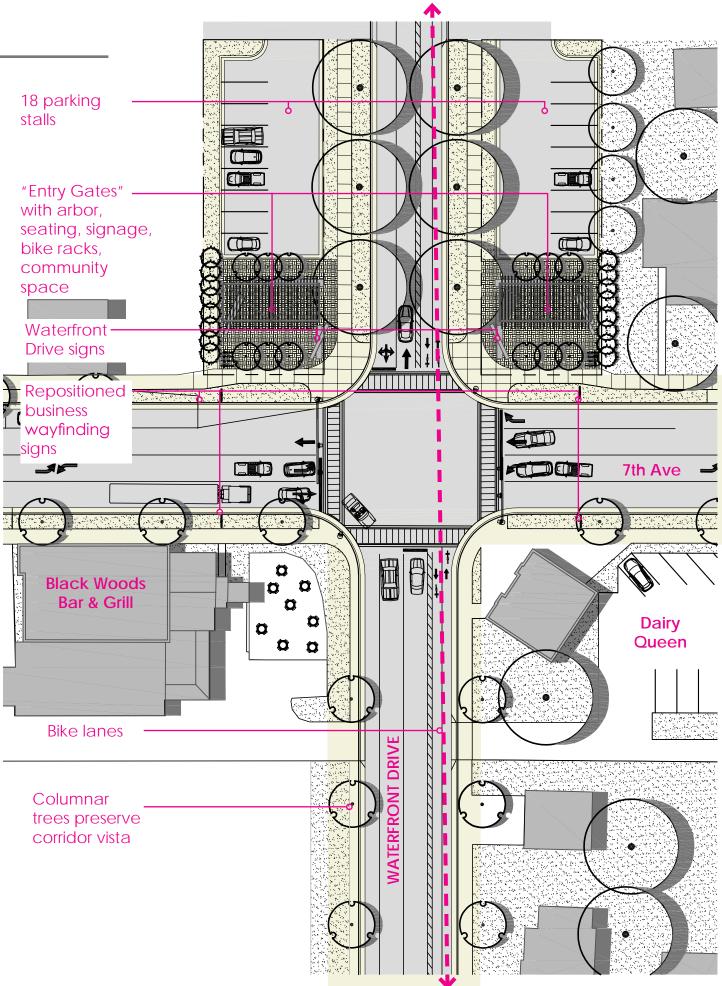

# WATERFRONT DRIVE INTERSECTION

6.17.19

# COMMUNITY CORRIDOR SPACE

# WATERFRONT DRIVE INTERSECTION

# COMMUNITY GATHERING SPACE WATERFRONT DRIVE INTERSECTION

## COMMUNITY SPACE ARBOR WATERFRONT DRIVE INTERSECTION