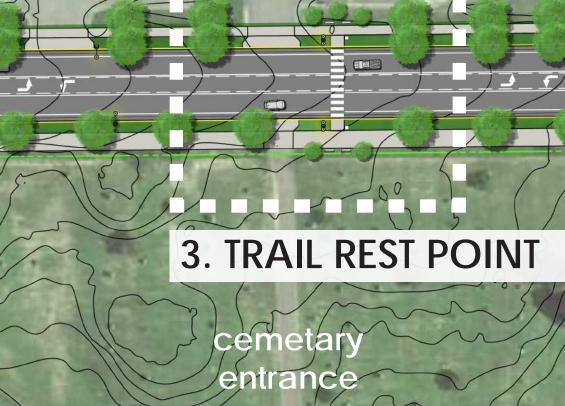

### Public Space Opportunities

Key opportunities to create public spaces to create a healthy, living community corridor.

- Community Gateway and Trail-head
- Community Corridor Space
- 3 Trail Rest Point
- Community Corridor Space
- 5 Additional Parking
- Waterfront Gateway
- Community Gateway