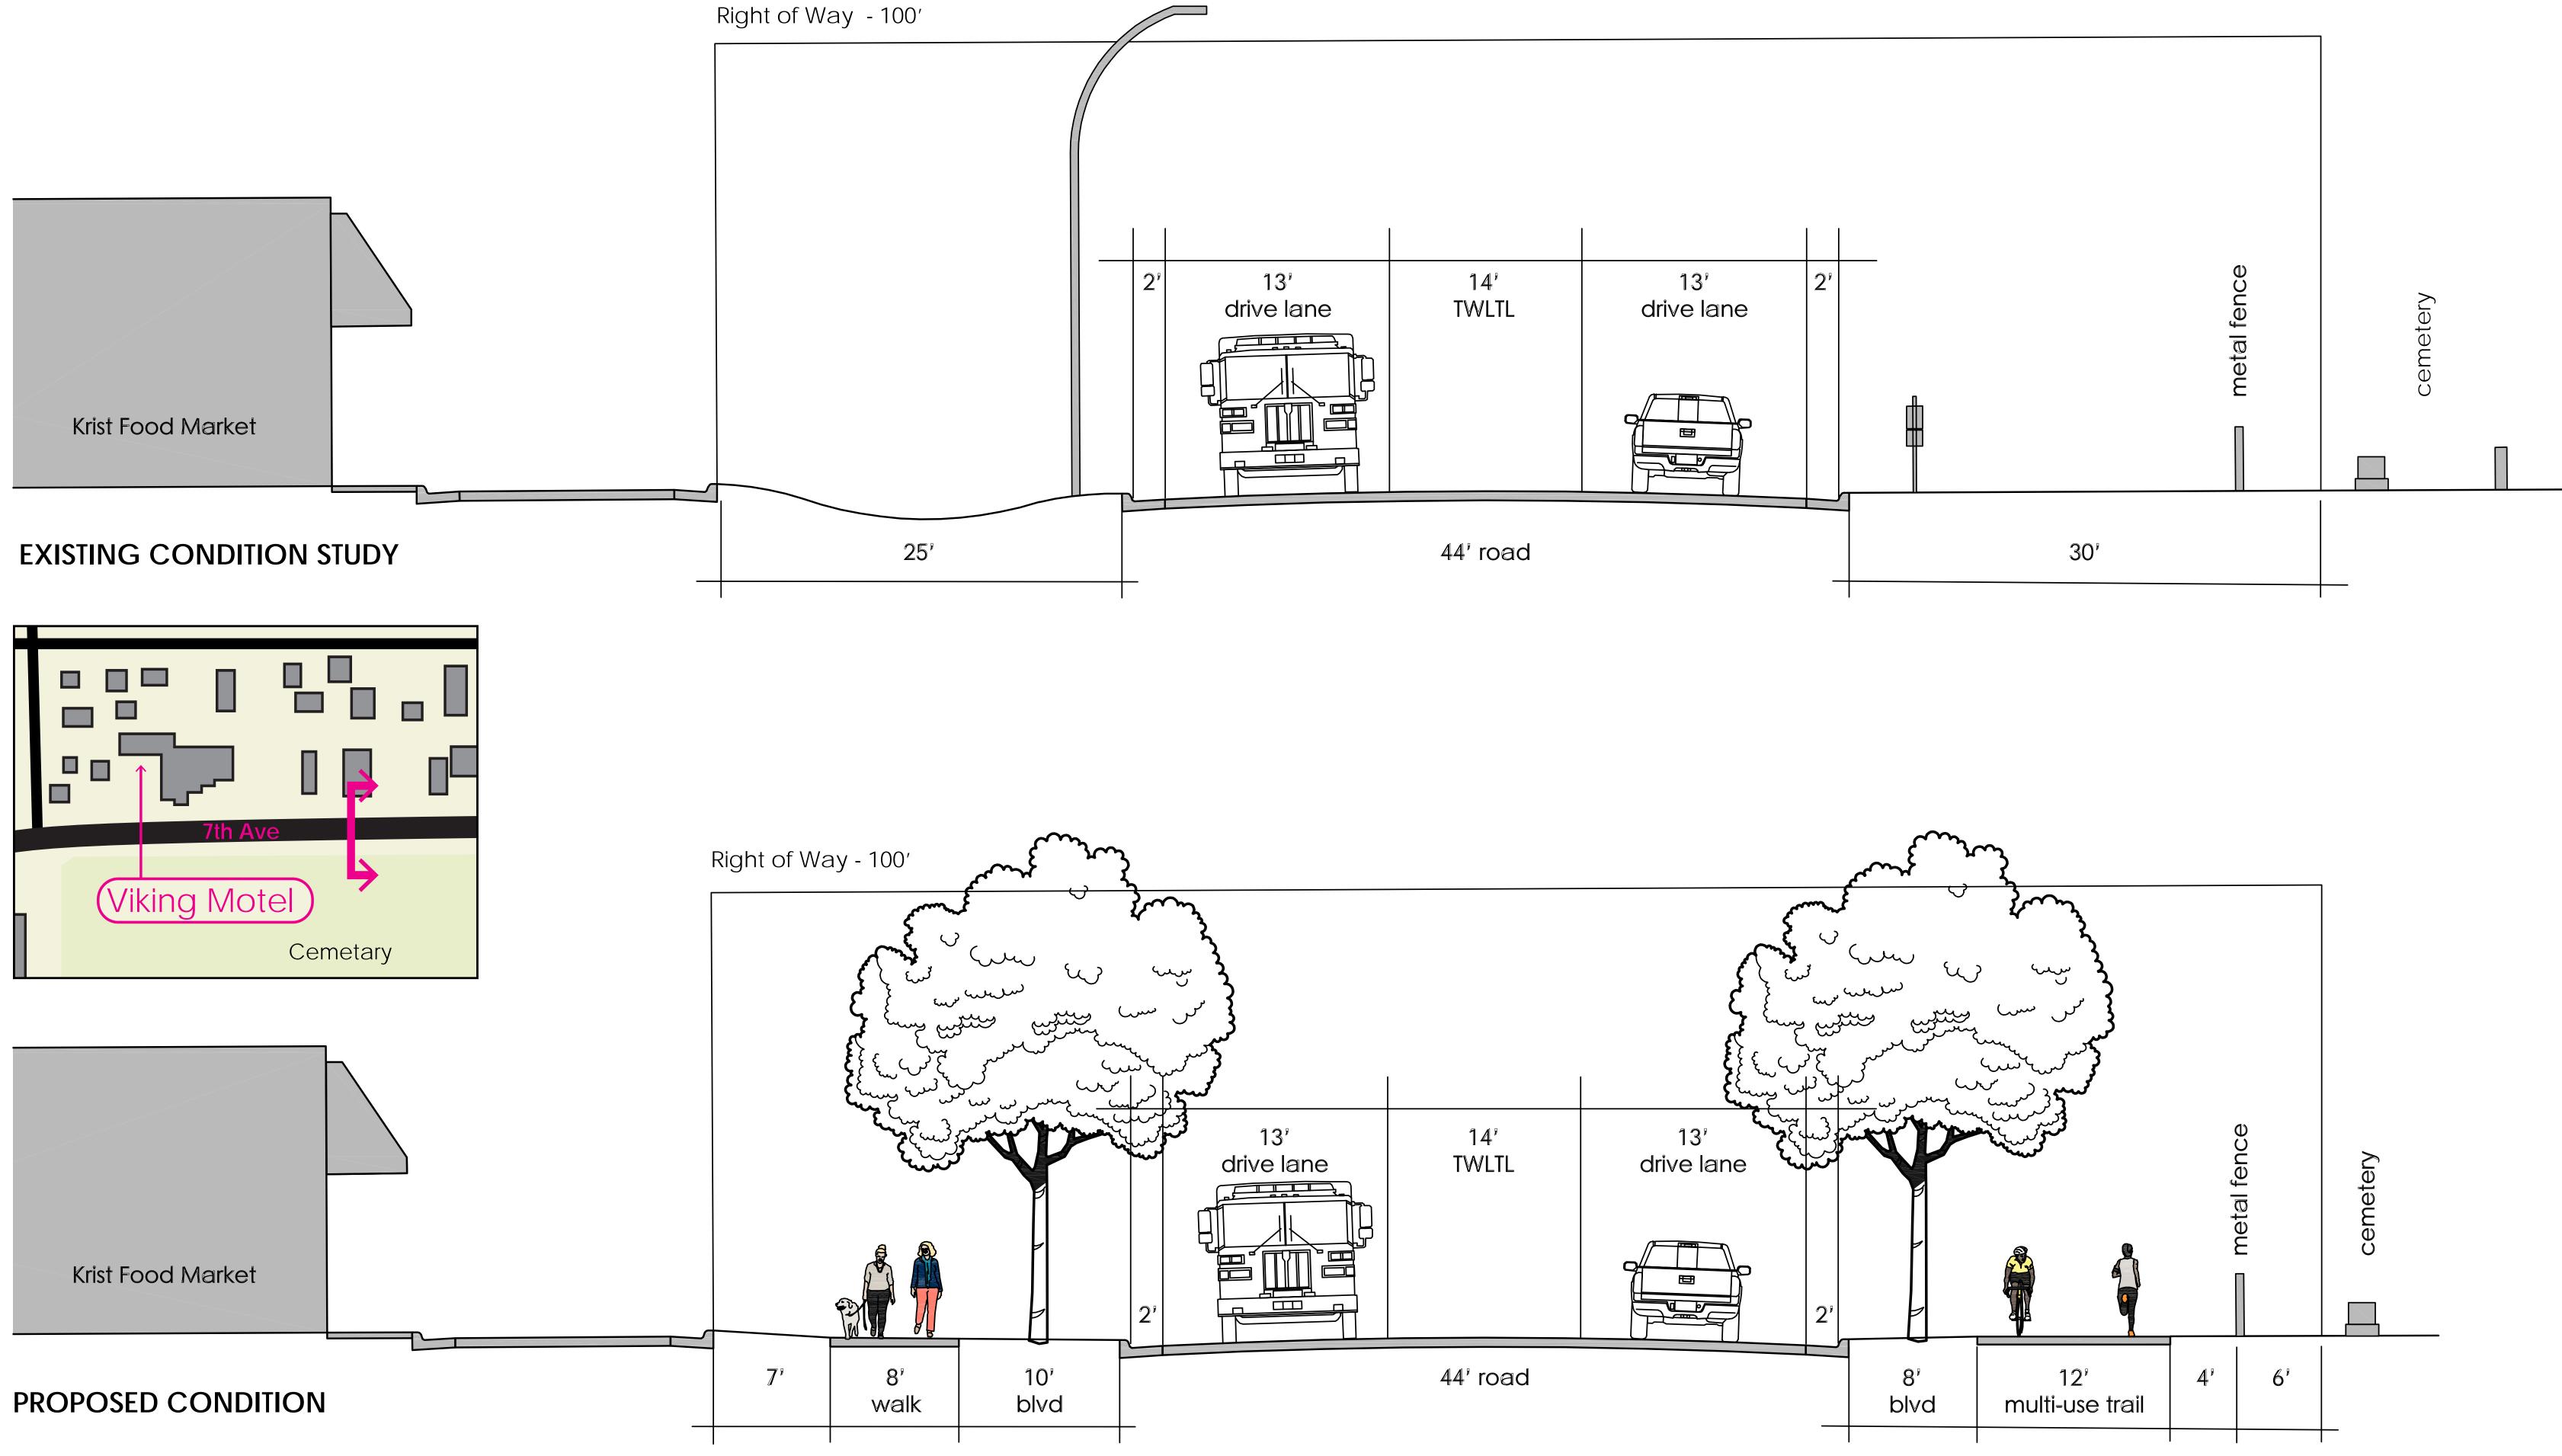

# 7th AVE EAST CORRIDOR PLAN

TWO HARBORS TRANSPORTATION PLAN: VISIONING PROJECT 5.20.19 Corridor Plan

# 7th AVE EAST CORRIDOR

## PROPOSED CONDITION

## **EXISTING CONDITION STUDY**

Harbor Landing

Right of Way - 70'