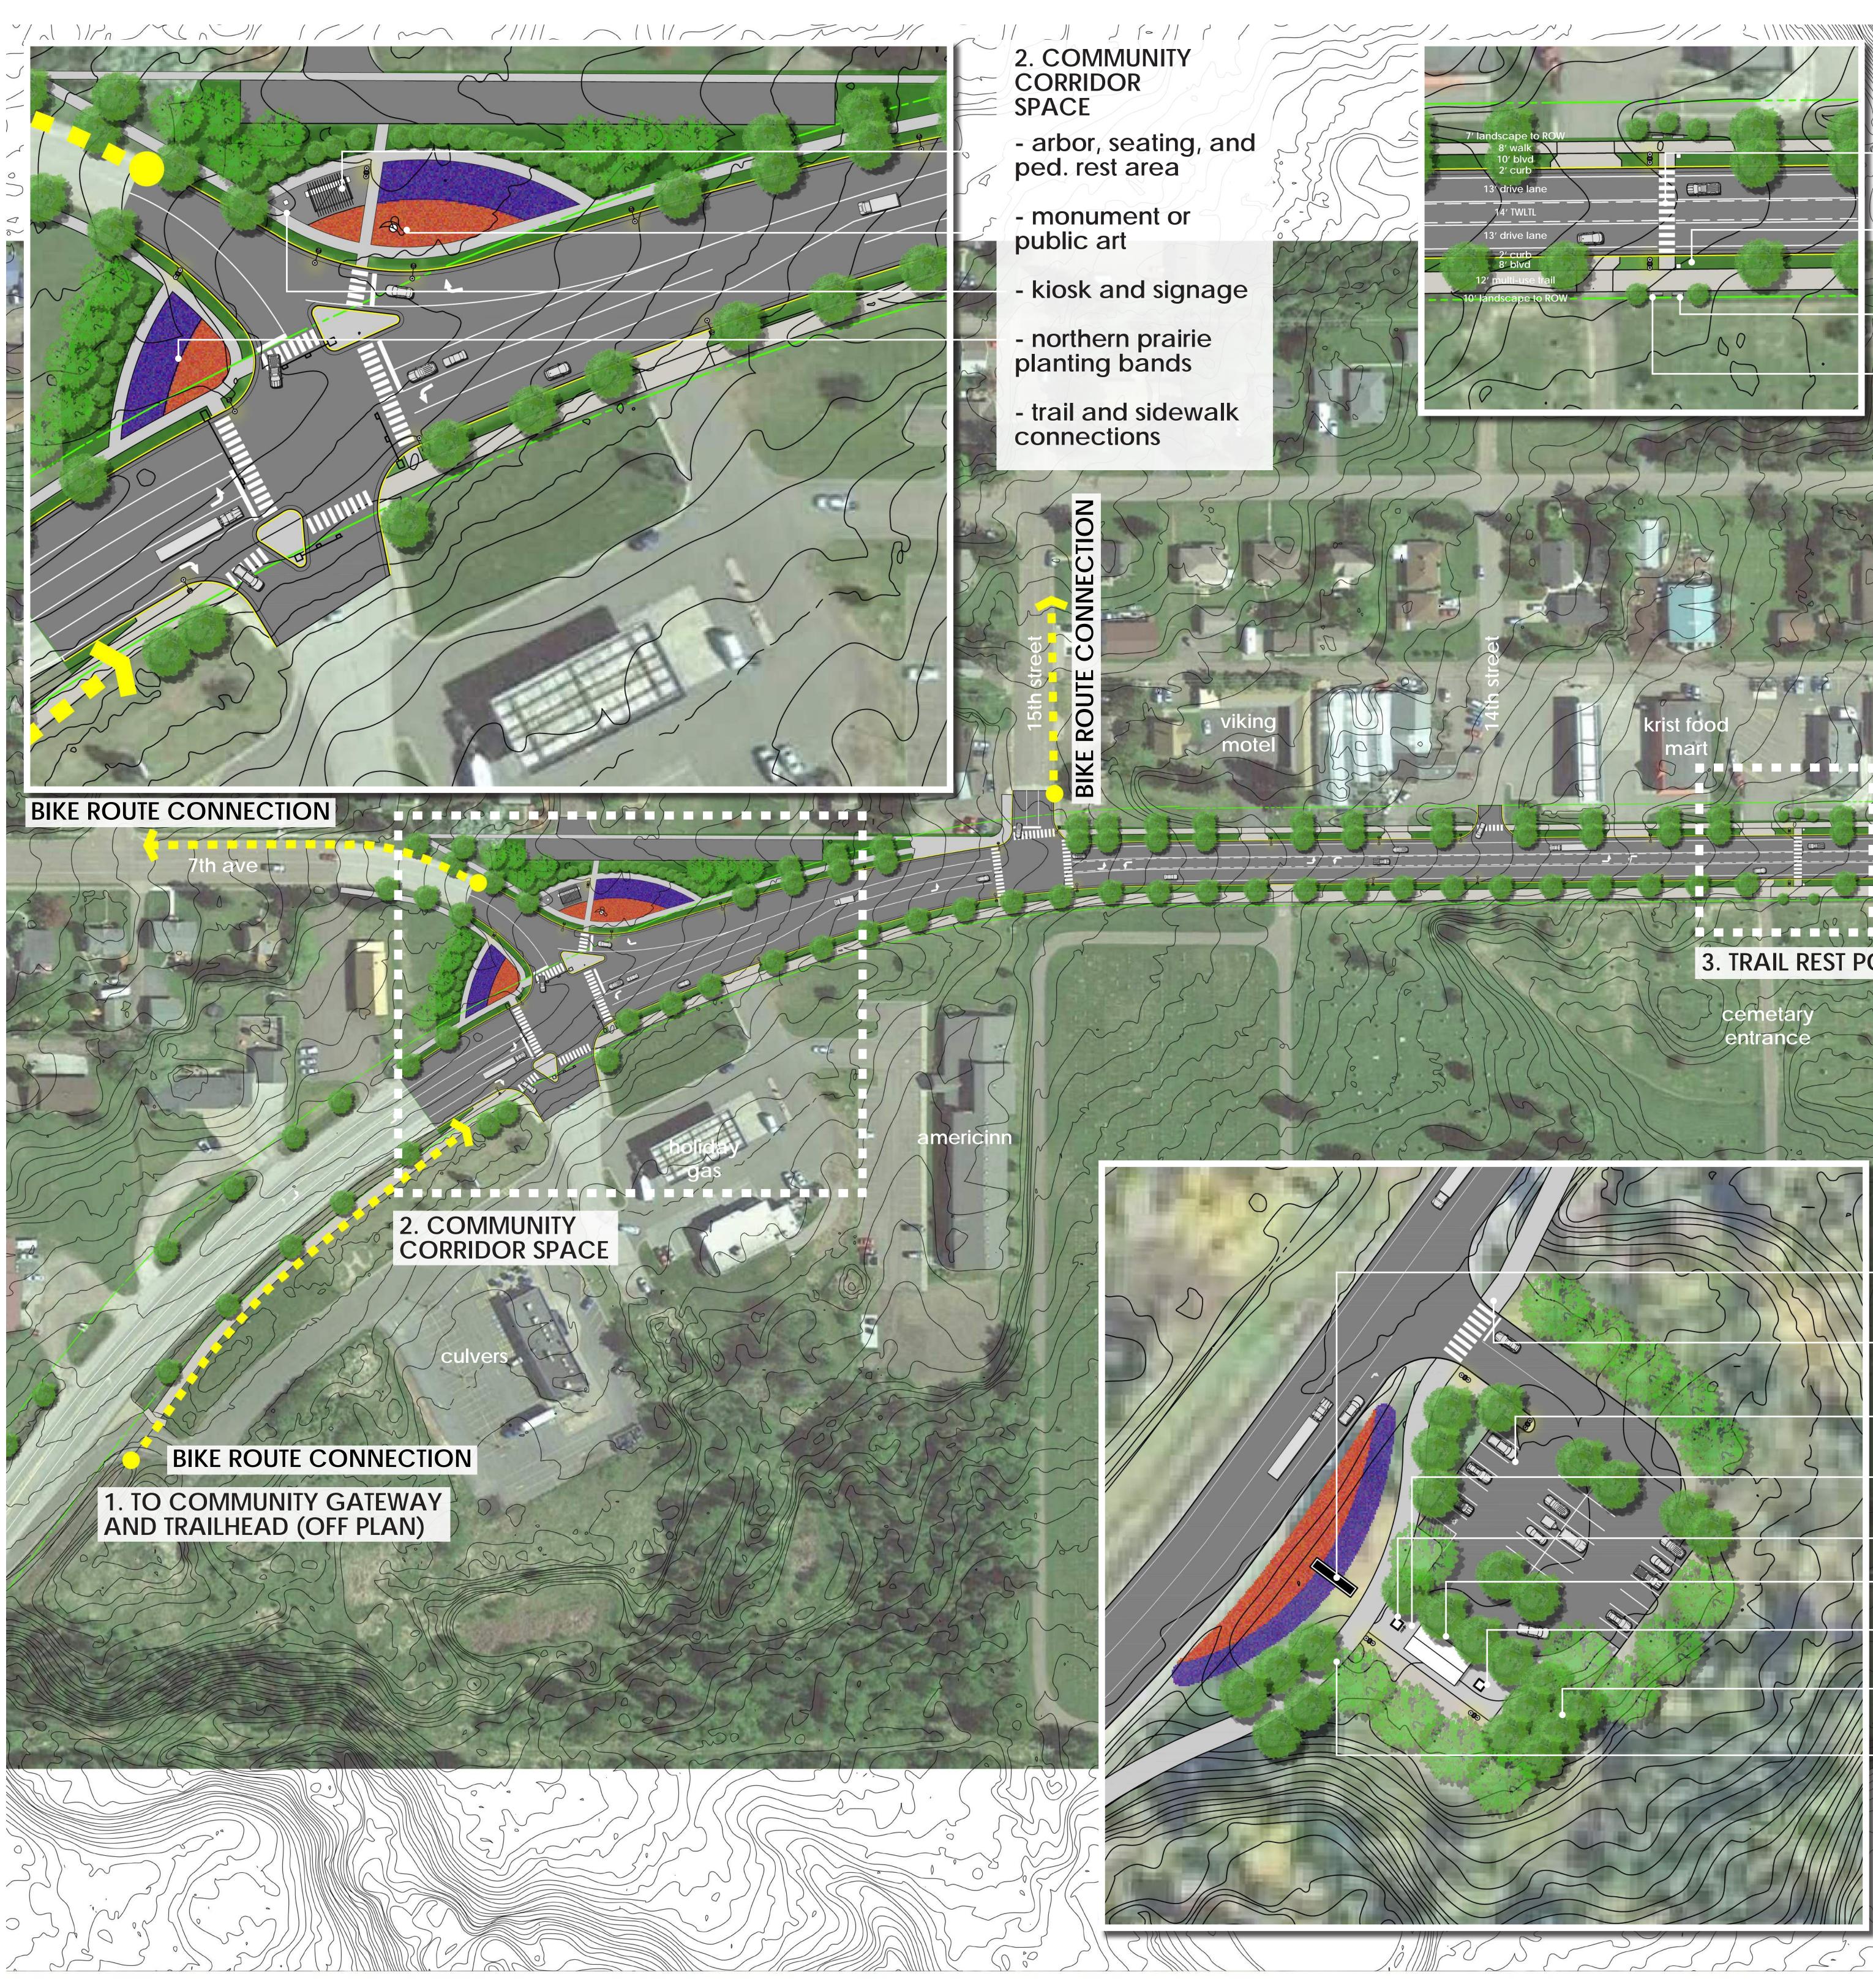

### Public Space Opportunities

Key opportunities to create public spaces to create a healthy, living community corridor.

- Community Gateway and Trail-head
- Community Corridor Space
- 3 Trail Rest Point
- Community Corridor Space
- 5 Additional Parking
- Waterfront Gateway
- Community Gateway

### CORRIDOR CONNECTIONS AND COMMUNITY RESOURCES

7th AVE WEST CORRIDOR PLAN

- enhanced

- community

# COMMUNITY CORRIDOR SPACE