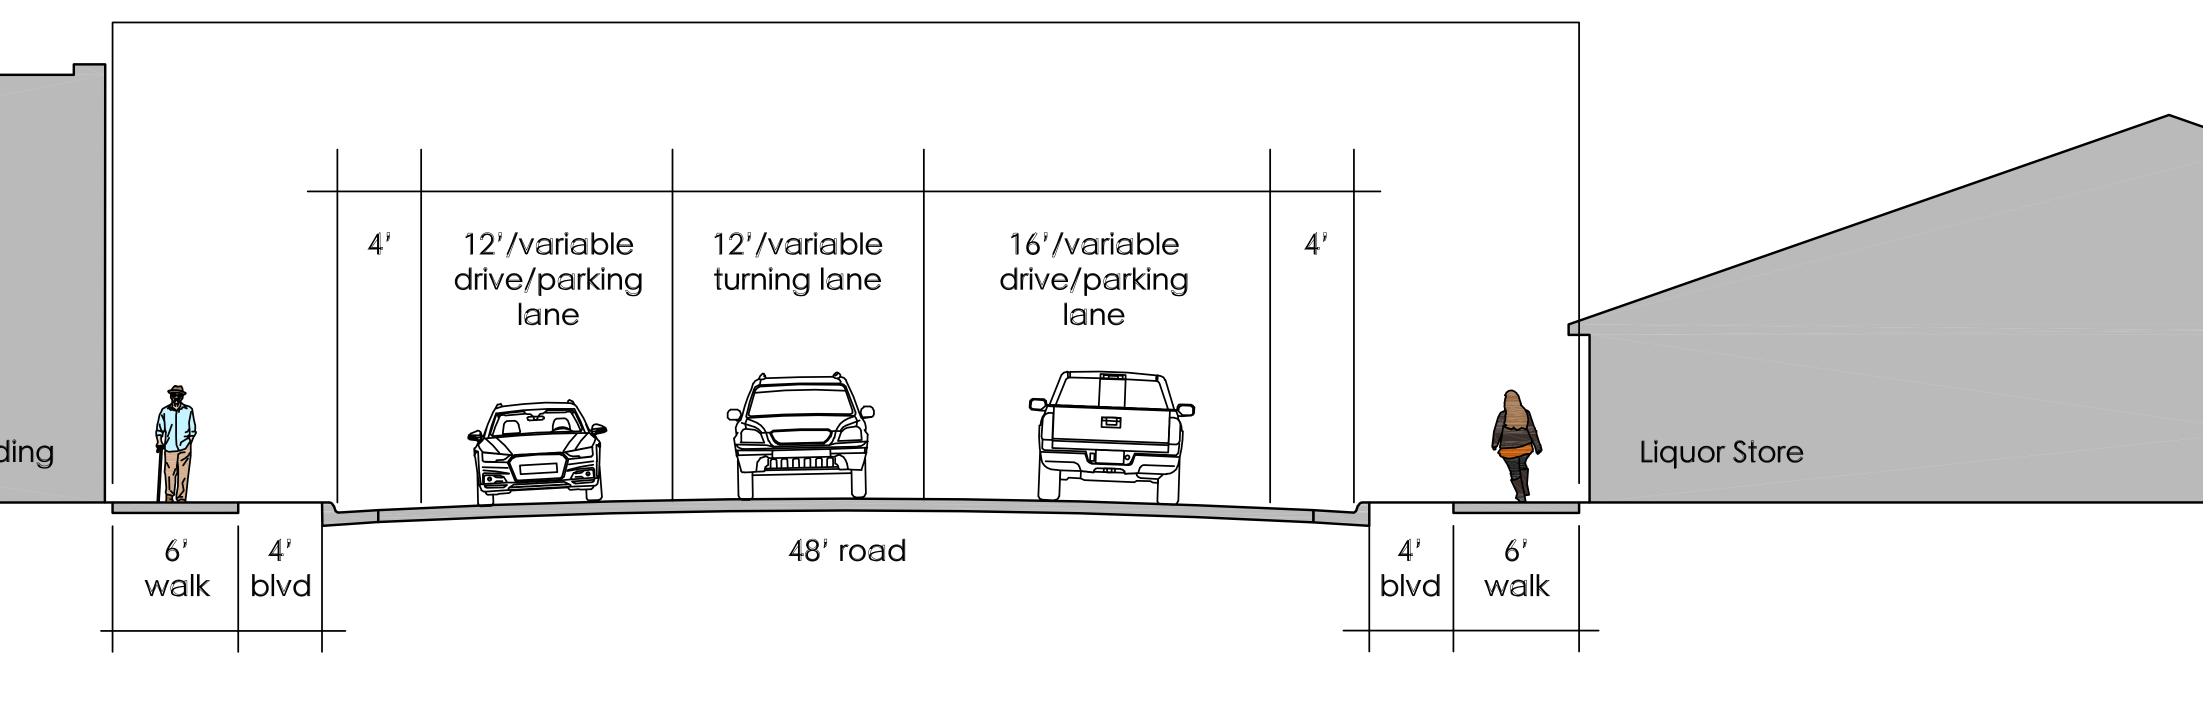

kunk Creek Park
- 3. Civic Center/Bandshell
- 4. Park Trails near Burlington Bay
- 5. Lighthouse Point

### Public Space Opportunities

Key opportunities to create public spaces to create a healthy, living community corridor.

- Community Gateway and Trail-head
- Community Corridor Space
- 3 Trail Rest Point
- Community Corridor Space
- 5 Additional Parking
- Waterfront Gateway
- Community Gateway

Waterfront Gateway



Downtown/ Waterfront





### CORRIDOR CONNECTIONS AND COMMUNITY RESOURCES





7th AVE WEST CORRIDOR PLAN



- enhanced



- community













# 7th AVE EAST CORRIDOR PLAN

TWO HARBORS TRANSPORTATION PLAN: VISIONING PROJECT 5.20.19 Corridor Plan



# 7th AVE EAST CORRIDOR

## PROPOSED CONDITION





## **EXISTING CONDITION STUDY**

Harbor Landing

Right of Way - 70'





### 7th Ave and 6th St : ORIENTING TO DOWNTOWN







### WATERFRONT OPPORTUNITIES



## WATERFRONT DRIVE : DOWNTOWN STREET-SCAPE AND CONNECTION TO AGATE BAY







side



### front

plan

### WATERFRONT DRIVE SIGN





plan



front



side



# WATERFRONT DRIVE INTERSECTION





6.17.19



# COMMUNITY CORRIDOR SPACE









# WATERFRONT DRIVE INTERSECTION













# COMMUNITY GATHERING SPACE WATERFRONT DRIVE INTERSECTION







## COMMUNITY SPACE ARBOR WATERFRONT DRIVE INTERSECTION













# TWO HARBORS WATERFRONT



TWO HARBORS TRANSPORTATION PLAN: VISIONING PROJECT 6.17.19



# DOWNTOWN COMMUNITY SPACE





6.17.19

# WATERFRONT COMMUNITY SPACE





TWO HARBORS TRANSPORTATION PLAN: VISIONING PROJECT 6.17.19



# AGATE BAY MARKER WATERFRONT

## TWO HARBORS





N PLAN: VI