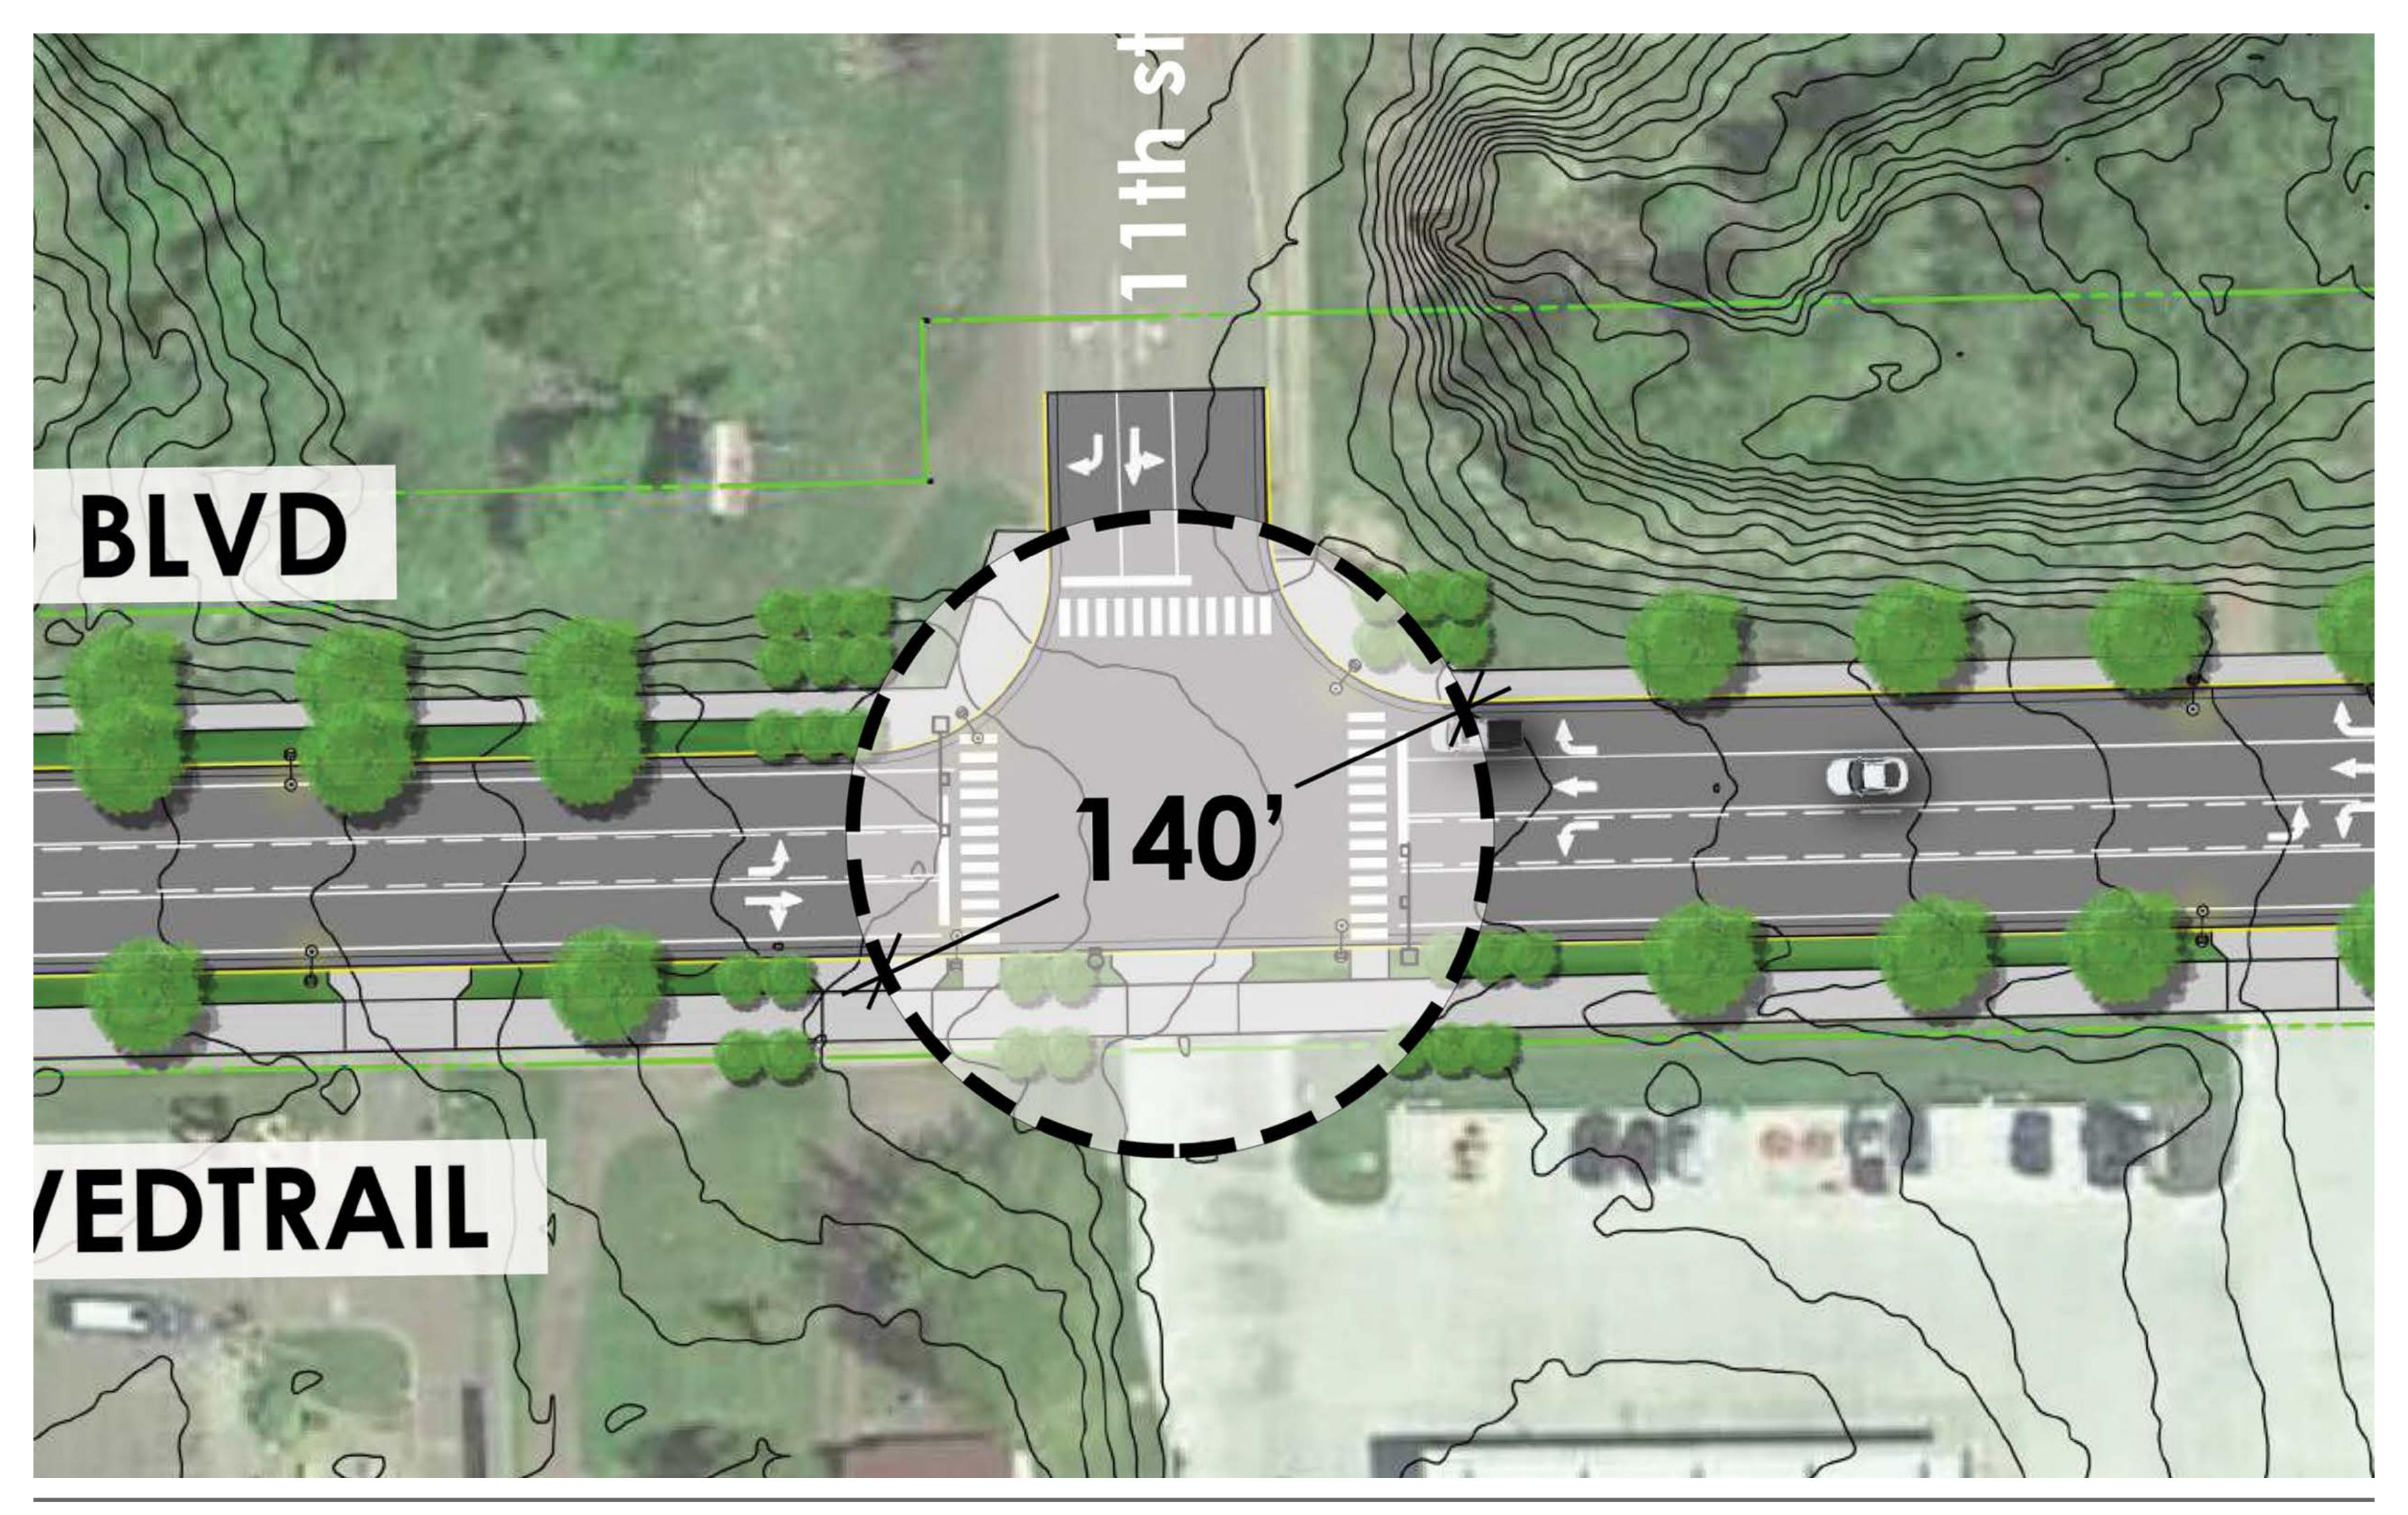

plan

### WATERFRONT DRIVE SIGN





plan



front



side



# WATERFRONT DRIVE INTERSECTION





6.17.19



# COMMUNITY CORRIDOR SPACE









# WATERFRONT DRIVE INTERSECTION













# COMMUNITY GATHERING SPACE WATERFRONT DRIVE INTERSECTION







## COMMUNITY SPACE ARBOR WATERFRONT DRIVE INTERSECTION













# TWO HARBORS WATERFRONT



TWO HARBORS TRANSPORTATION PLAN: VISIONING PROJECT 6.17.19



# DOWNTOWN COMMUNITY SPACE





6.17.19

# WATERFRONT COMMUNITY SPACE





TWO HARBORS TRANSPORTATION PLAN: VISIONING PROJECT 6.17.19



# AGATE BAY MARKER WATERFRONT

## TWO HARBORS





N PLAN: VISIONING PROJECT 6.17.19

# WATERFRONT PROMINADE





TWO HARBORS TRANSPORTATION PLAN: VISIONING PROJECT 6.17.19



# AGATE BAY OVERLOOK



6.17.19



Locations









# 7th Avenue







11th Street

Roundabout Study







# 7th Street







# 6th Street/Waterfront