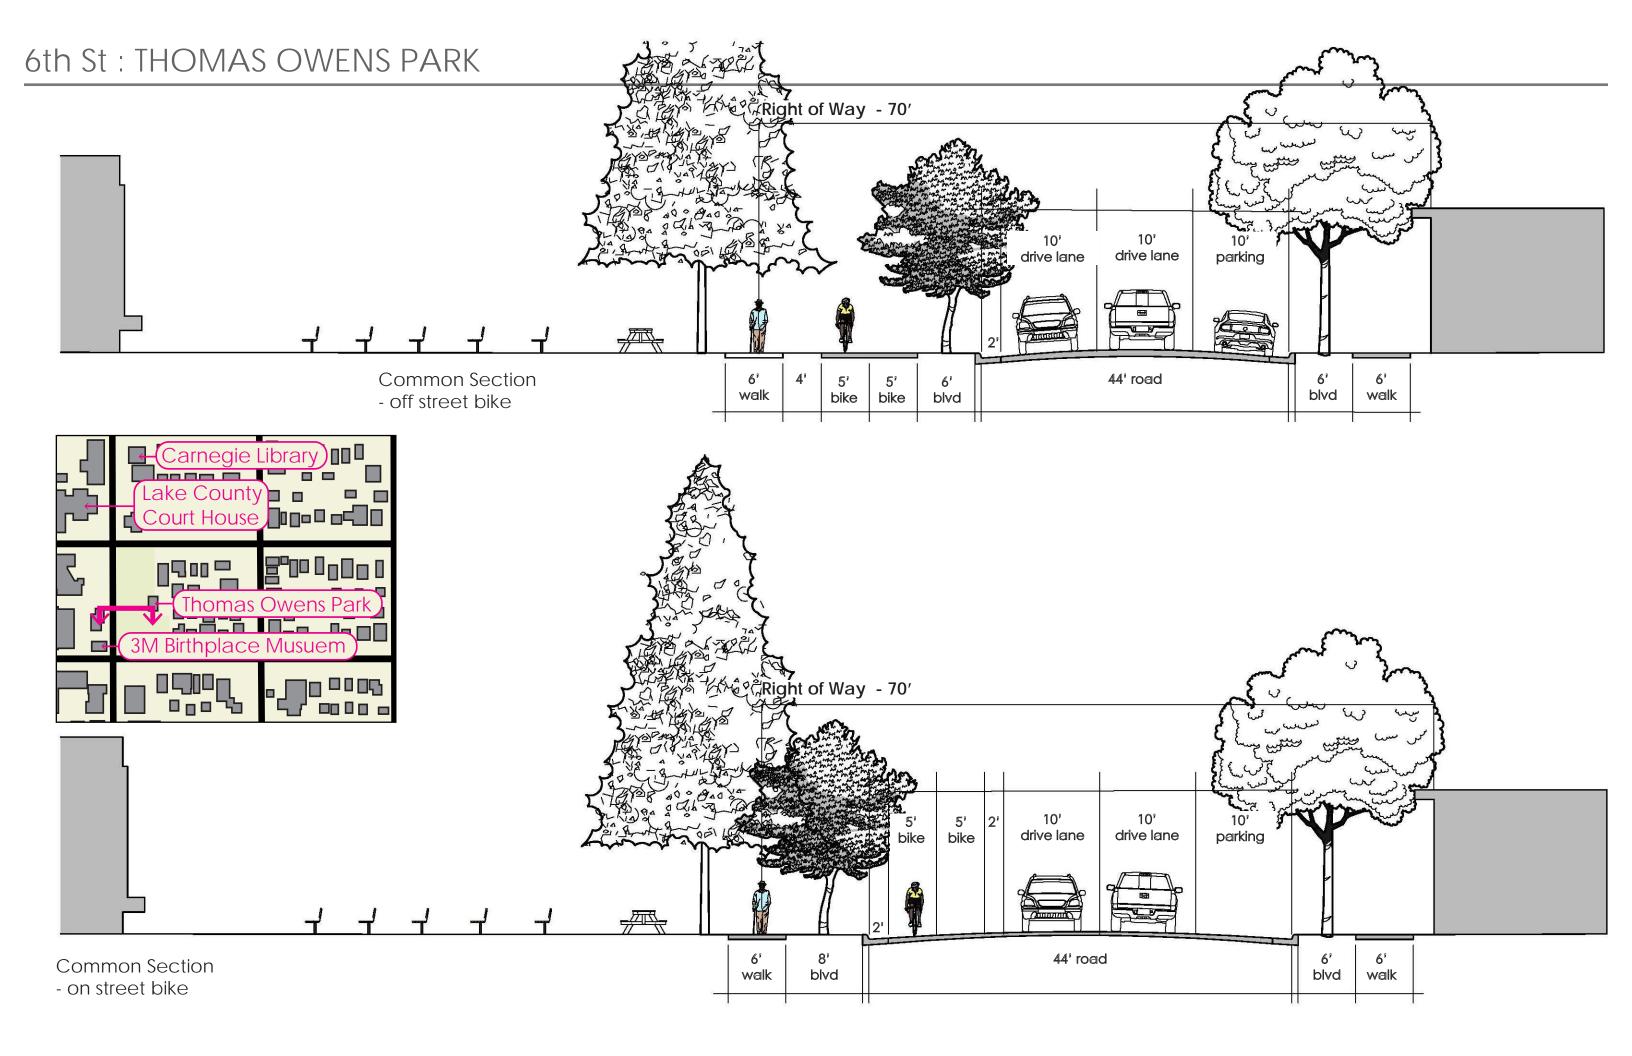

ails near Burlington Bay
- 5. Lighthouse Point

### Public Space Opportunities

Key opportunities to create public spaces to create a healthy, living community corridor.

- Community Gateway and Trail-head
- Community Corridor Space
- 3 Trail Rest Point
- Community Corridor Space
- 5 Additional Parking
- Waterfront Gateway
- Community Gateway

Waterfront Gateway



Downtown/ Waterfront





### CORRIDOR CONNECTIONS AND COMMUNITY RESOURCES





7th AVE WEST CORRIDOR PLAN



- enhanced



- community













# 7th AVE EAST CORRIDOR PLAN

TWO HARBORS TRANSPORTATION PLAN: VISIONING PROJECT 5.20.19 Corridor Plan



# 7th AVE EAST CORRIDOR

## PROPOSED CONDITION





## **EXISTING CONDITION STUDY**

Harbor Landing

Right of Way - 70'





### 7th Ave and 6th St : ORIENTING TO DOWNTOWN







### WATERFRONT OPPORTUNITIES



## WATERFRONT DRIVE : DOWNTOWN STREET-SCAPE AND CONNECTION TO AGATE BAY







side



### front

plan

### WATERFRONT DRIVE SIGN





plan



front



side



# WATERFRONT DRIVE INTERSECTION





6.17.19



# COMMUNITY CORRIDOR SPACE









# WATERFRONT DRIVE INTERSECTION













# COMMUNITY GATHERING SPACE WATERFRONT DRIVE INTERSECTION







## COMMUNITY SPACE ARBOR WATERFRONT DRIVE INTERSECTION













# TWO HARBORS WATERFRONT



TWO HARBORS TRANSPORTATION PLAN: VISIONING PROJECT 6.17.19



# DOWNTOWN COMMUNITY SPACE





6.17.19

# WATERFRONT COMMUNITY SPACE





TWO HARBORS TRANSPORTATION PLAN: VISIONING PROJECT 6.17.19



# AGATE BAY MARKER WATERFRONT

## TWO HARBORS





N PLAN: VISIONING PROJECT 6.17.19

# WATERFRONT PROMINADE





TWO