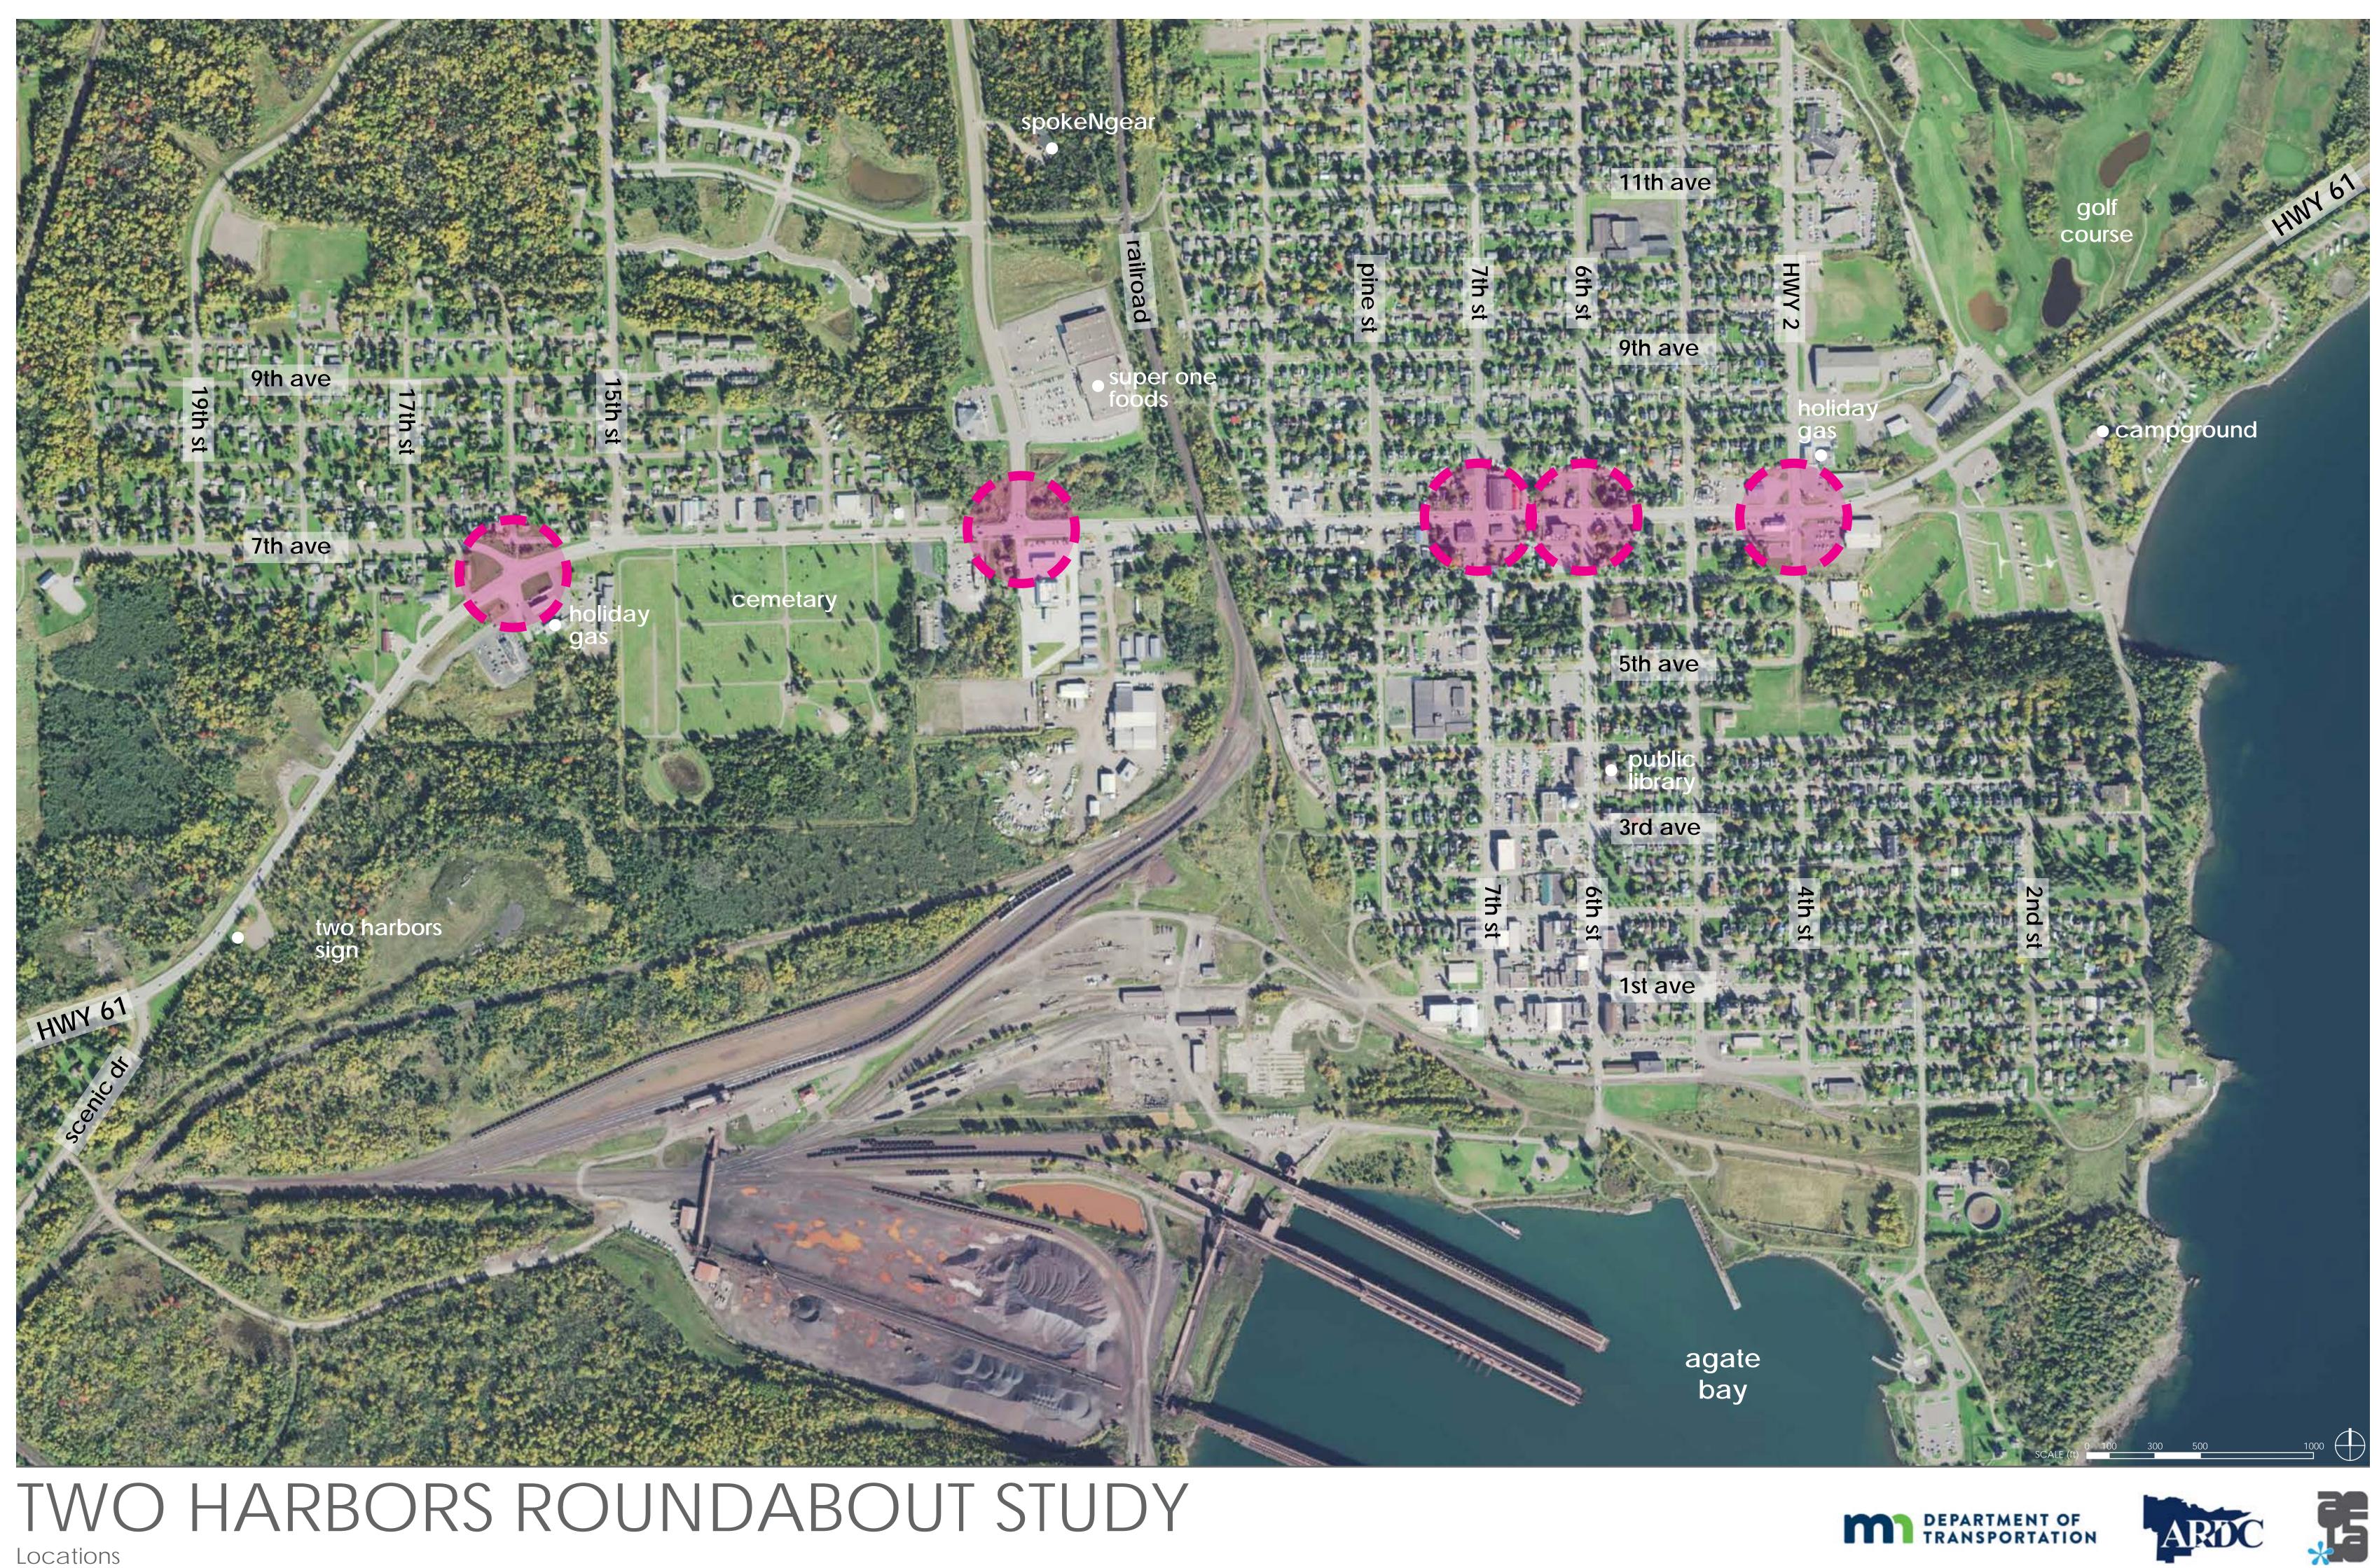

# AGATE BAY OVERLOOK

6.17.19

Locations

# 7th Avenue

11th Street

Roundabout Study